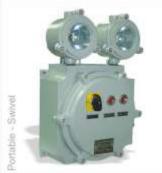

## Emergency Lighting Fixture: Item Code - PEL 210 TBL/FP Mounting: Wall / Portable, (Type - Non Maintained)

Consist of two units of LED Lamps, automatically switches – **ON**, on mains power failure & provides illumination on battery source for specified duration, after which the battery gets automatically cut-off, to facilitate quick recharge on the resumption of mains supply. Once the battery is fully charged, it automatically slides into trickle charge to constantly retain the charge and be ready for immediate use.

| TECHNICAL SPECIFICATIONS                                     |                                                                                                                  | MONOGRAM OF PROLITE |
|--------------------------------------------------------------|------------------------------------------------------------------------------------------------------------------|---------------------|
| Product Make                                                 | PROLITE                                                                                                          |                     |
| Applicable Standard                                          | IS 9583 of 1981                                                                                                  |                     |
| Housing                                                      | Cast aluminum, <b>CMRI</b> certified <b>FLAME PROOF</b> housing with heat resistant clear <b>BOROSIL GLASS</b> . |                     |
| Type of Protection                                           | Flame Proof                                                                                                      |                     |
| Type of mains Cord                                           | 3 Pin 2 yard                                                                                                     |                     |
| Type of Design                                               | Non-Maintained                                                                                                   |                     |
| Ingress Protection                                           | IP-65                                                                                                            |                     |
| Paint & Colour                                               | Epoxy paint, Shade 631 of IS: 5.                                                                                 |                     |
| Rating Lamp                                                  | 2 x 10W                                                                                                          |                     |
| Nominal Working Voltage                                      | 230V, 50Hz/A.C. ( <u>+ 10%)</u>                                                                                  |                     |
| Battery Backup                                               | 180 Minutes back-up.                                                                                             |                     |
| Battery a. Type b. Voltage                                   | SLA (Sealed Lead Acid Battery)                                                                                   | )                   |
| <u>Charging Device</u> a. Type b. Time Required for Charging | Constant Voltage Charger<br>10-12 Hrs.                                                                           |                     |
| <u>Lamp</u><br>a. Type<br>b. Rating                          | Tungsten Halogen Lamp<br>2 x 10W                                                                                 |                     |
| Red Led                                                      | Charging Indication                                                                                              |                     |
| Weight (Kg)                                                  | 8 Kg. Approx.                                                                                                    |                     |
| Mounting                                                     | On wall thru bracket provided.                                                                                   |                     |
| Application                                                  | Industrial purpose, in chemical & hazardous industries, where ignition of inflammable material is very casual.   |                     |