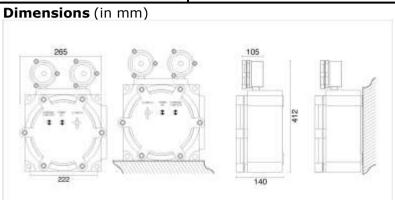

| TECHNICAL SPECIFICATIONS                                     |                                                                                                                  | MONOGRAM OF PROLITE |
|--------------------------------------------------------------|------------------------------------------------------------------------------------------------------------------|---------------------|
| Product Make                                                 | PROLITE                                                                                                          |                     |
| Applicable Standard                                          | IS 9583 of 1981                                                                                                  |                     |
| Housing                                                      | Cast aluminum, <b>CMRI</b> certified <b>FLAME PROOF</b> housing with heat resistant clear <b>BOROSIL GLASS</b> . |                     |
| Type of Protection                                           | Flame Proof                                                                                                      |                     |
| Type of mains Cord                                           | 3 Pin 2 yard                                                                                                     |                     |
| Type of Design                                               | Non-Maintained                                                                                                   |                     |
| Ingress Protection                                           | IP-65                                                                                                            |                     |
| Paint & Colour                                               | Epoxy paint, Shade 631 of IS: 5.                                                                                 |                     |
| Rating Lamp                                                  | 2 x 10W                                                                                                          |                     |
| Nominal Working Voltage                                      | 230V, 50Hz/A.C. ( <u>+ 10%)</u>                                                                                  |                     |
| Battery Backup                                               | 180 Minutes back-up.                                                                                             |                     |
| Battery a. Type b. Voltage                                   | SLA (Sealed Lead Acid Battery)                                                                                   | )                   |
| <u>Charging Device</u> a. Type b. Time Required for Charging | Constant Voltage Charger<br>10-12 Hrs.                                                                           |                     |
| <u>Lamp</u><br>a. Type<br>b. Rating                          | Tungsten Halogen Lamp<br>2 x 10W                                                                                 |                     |
| Red Led                                                      | Charging Indication                                                                                              |                     |
| Weight (Kg)                                                  | 8 Kg. Approx.                                                                                                    |                     |
| Mounting                                                     | On wall thru bracket provided.                                                                                   |                     |
| Application                                                  | Industrial purpose, in chemical & hazardous industries, where ignition of inflammable material is very casual.   |                     |