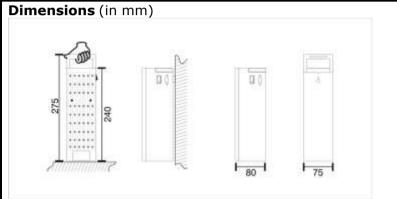

| TECHNICAL SPECIFICATIONS                                                       |                                                                                  |
|--------------------------------------------------------------------------------|----------------------------------------------------------------------------------|
| Confirms                                                                       | IS: 9583 - 1981.                                                                 |
| Ingress Protection                                                             | IP - 20.                                                                         |
| Housing                                                                        | Made up of white ABS molded plastic, with inbuilt handle for ease to carry with. |
| Diffuser                                                                       | Reeded clear, molded polycarbonate diffuser.                                     |
| Input (V)                                                                      | ~ 230 Volts, 50 Hz.                                                              |
| Lamp                                                                           | 1 x LED – L (PL – S) 5 Watts: high lumens out put.                               |
| Lamp make                                                                      | Yetda, Trulite, Starlite, Everlite.                                              |
| Mains Connector                                                                | 5 A, 250 Volts, Milky white Polycarbonate with electrical grade brass contacts.  |
| Battery type                                                                   | S L A; rechargeable.                                                             |
| Duration                                                                       | 10 Hours back up; <u>+</u> 10%.                                                  |
| Charging Type                                                                  | Constant voltage charger.                                                        |
| Recharging Cycle                                                               | 10 to 12 hours recharging period.                                                |
| Mounting                                                                       | Table top type/Mounting to wall through one no. slot.                            |
| Weight (Kg)                                                                    | 2 Kg. Approx                                                                     |
| Indications                                                                    | (1) Red LED "ON" indicates charging.                                             |
|                                                                                | (2) Green LED "ON" indicates stand by mode.                                      |
| Application                                                                    | Domestic & commercial purpose.                                                   |
| Tolerance on overall dimensions is $\pm$ 5 m. m. unless otherwise specified.   |                                                                                  |
| Please Note: Other Input Voltage Is Also Available – Price On Request (POR).   |                                                                                  |
| Due to continuous development, specifications may change without prior notice. |                                                                                  |