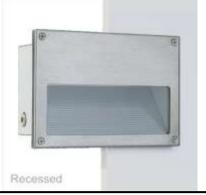

## Emergency Lighting Fixture: Item Code - PEL LED M/WP (P - Pathway) Mounting: Recess type, (Type - Maintained)

Consist of multiple LEDs which provide illumination on normal mains power supply and the same LEDs continues to provide illumination during mains failure on self contained battery source. **ON** resumption of mains supply, the lamp/s switches back to the mains automatically & simultaneously starts recharging the battery to the required level. **Maintained models provide uninterrupted illumination.** 