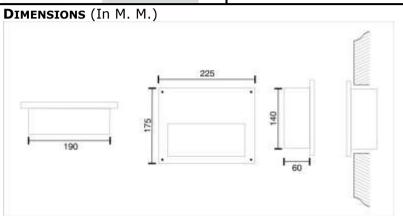

| TECHNICAL SPECIFICATIONS                                                       |                                                                                   | MONOGRAM OF PROLITE |
|--------------------------------------------------------------------------------|-----------------------------------------------------------------------------------|---------------------|
| Confirms                                                                       | IS: 9583 - 1981.                                                                  |                     |
| Ingress Protection                                                             | IP - 65.                                                                          |                     |
| Housing                                                                        | Made up of C. R. C. A. Sheet steel – 22 S. W. G.                                  |                     |
| Paint & Colour                                                                 | Epoxy polyester powder coating, White in colour.                                  |                     |
| Reflector                                                                      | Matt, X'mas tree finished, electrochemically brightened & anodized aluminum.      |                     |
| Diffuser                                                                       | Clear acrylic diffuser.                                                           |                     |
| Frame                                                                          | S. S. 304, Brushed Steel finish.                                                  |                     |
| Input (V)                                                                      | ~ 230 Volts, 50 Hz.                                                               |                     |
| LED                                                                            | Multiple LEDs.                                                                    |                     |
| Mains Connector                                                                | 5 A, 250 Volts, Milky white Polycarbonate with electrical grade brass contacts.   |                     |
| Battery type                                                                   | Ni-Mh/Ni-Cd, rechargeable.                                                        |                     |
| Duration                                                                       | 120 Minutes back up; <u>+</u> 10%.                                                |                     |
| Charging Type                                                                  | Constant current charger.                                                         |                     |
| Recharging Cycle                                                               | 16 to 24 hours recharging period.                                                 |                     |
| Mounting                                                                       | On wall/ceiling thru 4 Nos. of holes.                                             |                     |
| Weight (Kg)                                                                    | 2 Kg. Approx                                                                      |                     |
| Application                                                                    | Domestic & commercial purpose, corridors of hote staircases, underground parking. | ls, Battery rooms,  |
| Tolerance on overall dimensions is $\pm$ 5 m. m. unless otherwise specified.   |                                                                                   |                     |
| Please Note: Other Input Voltage Is Also Available – Price On Request (POR).   |                                                                                   |                     |
| Due to continuous development, specifications may change without prior notice. |                                                                                   |                     |