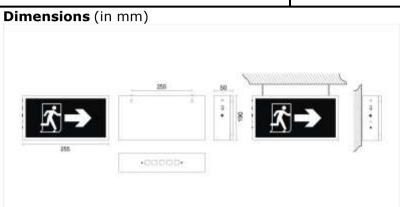

| TECHNICAL SPECIFICATIONS                                                       |                                                                                    | MONOGRAM OF PROLITE |
|--------------------------------------------------------------------------------|------------------------------------------------------------------------------------|---------------------|
| Confirms                                                                       | IS: 9583 - 1981.                                                                   |                     |
| Ingress Protection                                                             | IP - 20.                                                                           |                     |
| Housing                                                                        | Made up of C. R. C. A. Sheet steel – 22 S. W. G.                                   |                     |
| Paint & Colour                                                                 | Epoxy polyester powder coating, White in colour.                                   |                     |
| Diffuser cum message panel                                                     | CAD Designed & cut vinyl on 2 M. M. thick milky acrylic.                           |                     |
| Reflector                                                                      | White powder coated, C. R. C. A. Sheet steel – 22 S. W. G.                         |                     |
| Input (V)                                                                      | ~ 230 Volts, 50 Hz.                                                                |                     |
| LED                                                                            | Multiple LEDs.                                                                     |                     |
| LED make                                                                       | Yetda, Osram, Philips. Everlight.                                                  |                     |
| Mains Connector                                                                | 5 A, 250 Volts, Milky white Polycarbonate with electrical grade brass contacts.    |                     |
| Mounting                                                                       | On wall thru 2 Nos. of holes.                                                      |                     |
| Weight (Kg)                                                                    | 1 Kg. Approx                                                                       |                     |
| Application                                                                    | Domestic & commercial purpose, corridors of hotel staircases, underground parking. | ls, Battery rooms,  |
| Tolerance on overall dimensions is $\pm$ 5 m. m. unless otherwise specified.   |                                                                                    |                     |
| Please Note: Other Input Voltage Is Also Available - Price On Request (POR).   |                                                                                    |                     |
| Due to continuous development, specifications may change without prior notice. |                                                                                    |                     |