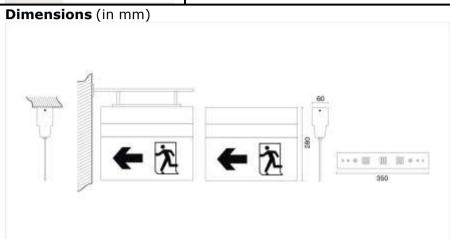

| TECHNICAL SPECIFICATIONS                                                       |                                                                                                           | MONOGRAM OF PROLITE |
|--------------------------------------------------------------------------------|-----------------------------------------------------------------------------------------------------------|---------------------|
| Confirms                                                                       | IS: 9583 - 1981.                                                                                          |                     |
| Ingress Protection                                                             | IP - 20.                                                                                                  |                     |
| Housing                                                                        | Made up of C. R. C. A. Sheet steel – 22 S. W. G.                                                          |                     |
| Paint & Colour                                                                 | Epoxy polyester powder coating, White in colour.                                                          |                     |
| Message Panel                                                                  | 8 M. M. Clear acrylic with CAD Designed message.                                                          |                     |
| Reflector                                                                      | Multi facetted, electrochemically brightened & anodized aluminum reflector to enhance intensity of light. |                     |
| Input (V)                                                                      | ~ 230 Volts, 50 Hz.                                                                                       |                     |
| LED                                                                            | Multiple LEDs.                                                                                            |                     |
| Mains Connector                                                                | 5 A, 250 Volts, Milky white Polycarbonate with ele                                                        | ctrical grade brass |
|                                                                                | contacts.                                                                                                 |                     |
| Mounting                                                                       | Recessed mounting type.                                                                                   |                     |
| Weight (Kg)                                                                    | 1 Kg. Approx                                                                                              |                     |
| Application                                                                    | Domestic & commercial purpose, corridors of hote                                                          | ls, Battery rooms,  |
|                                                                                | staircases, underground parking.                                                                          |                     |
| Tolerance on overall dimensions is $\pm$ 5 m. m. unless otherwise specified.   |                                                                                                           |                     |
| Please Note: Other Input Voltage Is Also Available – Price On Request (POR).   |                                                                                                           |                     |
| Due to continuous development, specifications may change without prior notice. |                                                                                                           |                     |