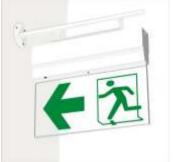

OPTIONAL ATTACHMENTS ARE AVAILABLE FOR WALL/CEILING MOUNTING AS SHOWN IN THE PHOTOGRAPH AT AN EXTRA COST.

For