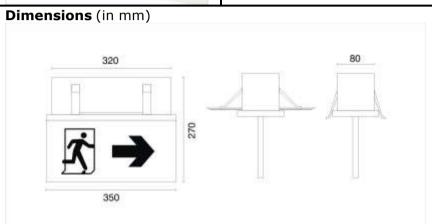

## Emergency Lighting Fixture: Item Code - PEL LED E/NE (RM) Mounting: Recess, (Type - Non Emergency)



Recessed Mounting Type, multi LED unit which provides illumination on normal mains power supply only.



| TECHNICAL SPECIFICATIONS                                                       |                                                                                                           | MONOGRAM OF PROLITE |
|--------------------------------------------------------------------------------|-----------------------------------------------------------------------------------------------------------|---------------------|
| Confirms                                                                       | IS: 9583 - 1981.                                                                                          |                     |
| Ingress Protection                                                             | IP - 20.