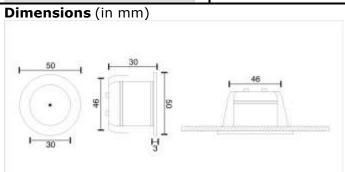

| TECHNICAL SPECIFICATIONS                                                       |                                                                                                  |
|--------------------------------------------------------------------------------|--------------------------------------------------------------------------------------------------|
| Confirms                                                                       | IS: 9583 - 1981.                                                                                 |
| Ingress Protection                                                             | IP - 20.                                                                                         |
| Housing                                                                        | Aluminum anodized body.                                                                          |
| Diffser                                                                        | Polycarbonate Lens.                                                                              |
| Input (V)                                                                      | ~ 230 Volts, 50 Hz.                                                                              |
| LED                                                                            | 1 x 3 Watt LEDs.                                                                                 |
| LED Make                                                                       | Edison, Philips, Osram                                                                           |
| Battery type                                                                   | Ni-CD/Ni-Mh rechargeable.                                                                        |
| Duration                                                                       | 180 minutes back up; <u>+</u> 10%.                                                               |
| Charging Type                                                                  | Constant current charger.                                                                        |
| Recharging Cycle                                                               | 16 to 24 hours recharging period.                                                                |
| Mounting                                                                       | Recess Type.                                                                                     |
| Weight (Kg)                                                                    | 1Kg.                                                                                             |
| Indications                                                                    | Red LED "ON" indicates charging.                                                                 |
| Application                                                                    | For use in domestic & commercial premises, corridors of hotels, staircases, underground parking. |
| Tolerance on overall dimensions is $\pm$ 5 m. m. unless otherwise specified.   |                                                                                                  |
| Please Note: Other Input Voltage Is Also Available – Price On Request (POR).   |                                                                                                  |
| Due to continuous development, specifications may change without prior notice. |                                                                                                  |