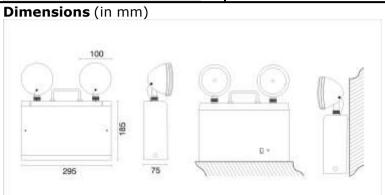

| TECHNICAL SPECIFICATIONS                                                       |                                                                                                                                                                 | MONOGRAM OF PROLITE |
|--------------------------------------------------------------------------------|-----------------------------------------------------------------------------------------------------------------------------------------------------------------|---------------------|
| Confirms                                                                       | IS: 9583 - 1981.                                                                                                                                                |                     |
| Ingress Protection                                                             | IP - 20.                                                                                                                                                        |                     |
| Housing                                                                        | M. S., C. R. C. A. fabricated, 22 S. W. G.                                                                                                                      |                     |
| Diffuser                                                                       | Hardened Glass.                                                                                                                                                 |                     |
| Reflector                                                                      | Well countered, Electrochemically brightened, made up of C. R. C. A. Sheet steel, duly housed in a sheet steel enclosure having panning & tilting arrangements. |                     |
| Paint & Colour                                                                 | Epoxy polyester powder coating, White in colour.                                                                                                                |                     |
| Lamp Holder                                                                    | Body LCP, Base : G6.35,                                                                                                                                         |                     |
| Input (V)                                                                      | ~ 230 Volts, 50 Hz.                                                                                                                                             |                     |
| Lamp                                                                           | 2 x 25 Watts Tungsten Halogen Lamps.                                                                                                                            |                     |
| Mains Connector                                                                | 5 A, 250 Volts, Milky white Polycarbonate with electrical grade brass contacts.                                                                                 |                     |
| Battery type                                                                   | SLA Rechargeable.                                                                                                                                               |                     |
| Duration                                                                       | 90 Minutes back up; <u>+</u> 10%.                                                                                                                               |                     |
| Charging Type                                                                  | Constant voltage charger.                                                                                                                                       |                     |
| Recharging Cycle                                                               | 10 to 12 hours recharging period.                                                                                                                               |                     |
| Mounting                                                                       | Wall/Portable type.                                                                                                                                             |                     |
| Weight (Kg)                                                                    | 5 Kg. Approx                                                                                                                                                    |                     |
| Indications                                                                    | Red LED "ON" indicates charging.                                                                                                                                |                     |
| Application                                                                    | For outdoors of domestic & commercial premises,<br>Battery & pump rooms, staircases, underground p                                                              | •                   |
| Tolerance on overall dimensions is $\pm$ 5 m. m. unless otherwise specified.   |                                                                                                                                                                 |                     |
| Please Note: Other Input Voltage Is Also Available – Price On Request (POR).   |                                                                                                                                                                 |                     |
| Due to continuous development, specifications may change without prior notice. |                                                                                                                                                                 |                     |