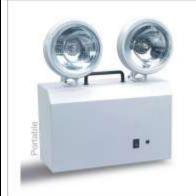

## Emergency Lighting Fixture : Item Code - PEL 250 TBL Mounting : Wall/Portable, (Type - Non Maintained)

Consist of two 25 Watts Tungsten Halogen lamps, automatically switches – **ON**, on mains power failure & provides illumination on battery source for specified duration, after which the battery gets automatically cut-off, to facilitate quick recharge on the resumption of mains supply. Once the battery is fully charged, it automatically slides into trickle charge to constantly retain the charge and be ready for immediate use.