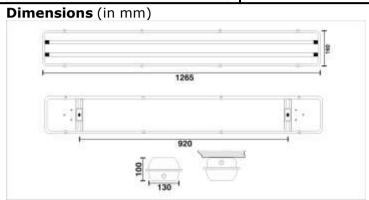

| TECHNICAL SPECIFICATIONS                                                     |                                                                                                                    | MONOGRAM OF PROLITE |  |  |
|------------------------------------------------------------------------------|--------------------------------------------------------------------------------------------------------------------|---------------------|--|--|
| Confirms                                                                     | IS: 9583 - 1981.                                                                                                   |                     |  |  |
| Ingress Protection                                                           | IP - 65.                                                                                                           |                     |  |  |
| Housing                                                                      | Molded ABS, grey in colour.                                                                                        |                     |  |  |
| Diffuser                                                                     | Molded ABS, clear reeded finish.                                                                                   |                     |  |  |
| Reflector                                                                    | Made up of C. R. C. A. Sheet steel.                                                                                |                     |  |  |
| Paint & Colour                                                               | Epoxy polyester powder coating, White in colour.                                                                   |                     |  |  |
| Lamp Holder                                                                  | Base: G13, Rotor holder suitable for (T - 12) FT - L, White Polycarbonate/ABS with electrical grade brass contact. |                     |  |  |
| Input (V)                                                                    | ~ 230 Volts, 50 Hz.                                                                                                |                     |  |  |
| Lamp                                                                         | 2 x FT – L (T – 12) 36/40 Watts.                                                                                   |                     |  |  |
| Lamp make                                                                    | Osram, Philips, Surya                                                                                              |                     |  |  |
| Mains Connector                                                              | 6 A, 250 Volts, Milky white Polycarbonate with electrical grade brass contacts.                                    |                     |  |  |
| Battery type                                                                 | S. L. A., rechargeable.                                                                                            |                     |  |  |
| Duration                                                                     | 60 Minutes back up; $\pm$ 10%.                                                                                     |                     |  |  |
| Charging Type                                                                | Constant voltage charger.                                                                                          |                     |  |  |
| Recharging Cycle                                                             | 10 to 12 hours recharging period.                                                                                  |                     |  |  |
| Mounting                                                                     | Surface mounting type.                                                                                             |                     |  |  |
| Weight (Kg)                                                                  | 5 kg. Approx                                                                                                       |                     |  |  |
| Application                                                                  | For outdoors of domestic & commercial premises, Battery & pump rooms, staircases, underground page 1               |                     |  |  |
| Tolerance on overall dimensions is $\pm$ 5 m. m. unless otherwise specified. |                                                                                                                    |                     |  |  |
| Please Note: Other Input Voltage Is Also Available – Price On Request (POR). |                                                                                                                    |                     |  |  |
| Due to continuous of                                                         | levelopment, specifications may change without price                                                               | or notice.          |  |  |