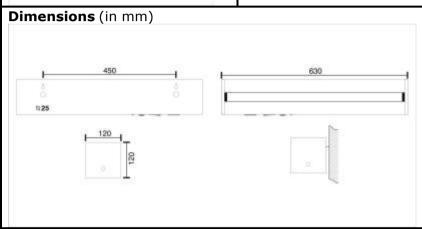

| TECHNICAL SPECIFICATIONS                                                       |                                                                                                            |  |  |  |  |
|--------------------------------------------------------------------------------|------------------------------------------------------------------------------------------------------------|--|--|--|--|
| Confirms                                                                       | IS: 9583 - 1981.                                                                                           |  |  |  |  |
| Ingress Protection                                                             | IP - 20.                                                                                                   |  |  |  |  |
| Housing                                                                        | Made up of C. R. C. A. Sheet steel – 24 S. W. G.                                                           |  |  |  |  |
| Paint & Colour                                                                 | Epoxy polyester powder coating, White in colour.                                                           |  |  |  |  |
| Diffuser                                                                       | Clear acrylic diffuser.                                                                                    |  |  |  |  |
| Reflector                                                                      | White powder coated, C. R. C. A. Sheet steel – 24 S. W. G.                                                 |  |  |  |  |
| Lamp Holder                                                                    | Rotor holder suitable for (T – 12) FT – L,<br>White Polycarbonate/ABS with electrical grade brass contact. |  |  |  |  |
| Input (V)                                                                      | ~ 230 Volts, 50 Hz.                                                                                        |  |  |  |  |
| Lamp                                                                           | 2 x FT – L (T – 12) 20 Watts.                                                                              |  |  |  |  |
| Lamp make                                                                      | Osram, Philips, Surya                                                                                      |  |  |  |  |
| Mains Connector                                                                | 5A, 250 Volts, Milky white Polycarbonate with electrical grade brass contacts.                             |  |  |  |  |
| Battery type                                                                   | S L A; rechargeable.                                                                                       |  |  |  |  |
| Duration                                                                       | 3 Hours back up; <u>+</u> 10%.                                                                             |  |  |  |  |
| Charging Type                                                                  | Constant voltage charger.                                                                                  |  |  |  |  |
| Recharging Cycle                                                               | 10 to 12 hours recharging period.                                                                          |  |  |  |  |
| Mounting                                                                       | On wall/ceiling thru 2 Nos. of holes.                                                                      |  |  |  |  |
| Weight (Kg)                                                                    | 5 Kg. Approx                                                                                               |  |  |  |  |
| Indications                                                                    | Red LED "ON" indicates charging.                                                                           |  |  |  |  |
| Application                                                                    | Domestic & commercial purpose, corridors of hotels, Battery rooms, staircases, underground parking.        |  |  |  |  |
| Tolerance on overall dimensions is $\pm$ 5 m. m. unless otherwise specified.   |                                                                                                            |  |  |  |  |
| Please Note: Other Input Voltage Is Also Available – Price On Request (POR).   |                                                                                                            |  |  |  |  |
| Due to continuous development, specifications may change without prior notice. |                                                                                                            |  |  |  |  |