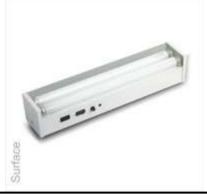

## Emergency Lighting Fixture: Item Code - PEL 220 M Mounting: Wall/Ceiling, (Type - Maintained)

Consist of single or more FT – Ls which provides illumination on normal mains power supply and the same lamp/s continues to provide illumination during mains failure on self contained battery source. **ON** resumption of mains supply, the lamp/s switches back to the mains automatically & simultaneously starts recharging the battery to the required level. **Maintained models provide uninterrupted illumination.** 