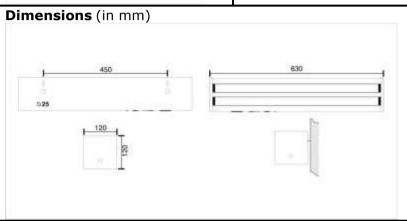

| TECHNICAL SPECIFICATIONS                                                       |                                                                                                            |
|--------------------------------------------------------------------------------|------------------------------------------------------------------------------------------------------------|
| Confirms                                                                       | IS: 9583 - 1981.                                                                                           |
| Ingress Protection                                                             | IP - 20.                                                                                                   |
| Housing                                                                        | Made up of C. R. C. A. Sheet steel – 24 S. W. G.                                                           |
| Paint & Colour                                                                 | Epoxy polyester powder coating, White in colour.                                                           |
| Diffuser                                                                       | Clear acrylic diffuser.                                                                                    |
| Reflector                                                                      | White powder coated, C. R. C. A. Sheet steel – 24 S. W. G.                                                 |
| Lamp Holder                                                                    | Rotor holder suitable for (T - 12) FT - L,<br>White Polycarbonate/ABS with electrical grade brass contact. |
| Input (V)                                                                      | ~ 230 Volts, 50 Hz.                                                                                        |
| Lamp                                                                           | 2 x FT – L (T – 12) 20 Watts.                                                                              |
| Lamp make                                                                      | Osram, Philips, Surya                                                                                      |
| Mains Connector                                                                | 5 A, 250 Volts, Milky white Polycarbonate with electrical grade brass contacts.                            |
| Battery type                                                                   | S L A; rechargeable.                                                                                       |
| Duration                                                                       | 3 Hours back up; <u>+</u> 10%.                                                                             |
| Charging Type                                                                  | Constant voltage charger.                                                                                  |
| Recharging Cycle                                                               | 10 to 12 hours recharging period.                                                                          |
| Mounting                                                                       | On wall/ceiling thru 2 Nos. of holes.                                                                      |
| Weight (Kg)                                                                    | 5 Kg. Approx                                                                                               |
| Indications                                                                    | Red LED "ON" indicates charging.                                                                           |
| Application                                                                    | Domestic & commercial purpose, corridors of hotels, Battery rooms, staircases, underground parking.        |
| Tolerance on overall dimensions is $\pm$ 5 m. m. unless otherwise specified.   |                                                                                                            |
| Please Note: Other Input Voltage Is Also Available – Price On Request (POR).   |                                                                                                            |
| Due to continuous development, specifications may change without prior notice. |                                                                                                            |