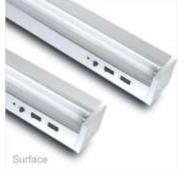

## Emergency Lighting Fixture: Item Code - PEL 140 NM Mounting: Wall/Ceiling, (Type - Non Maintained)

Automatically switches – **ON,** on mains power failure & provides illumination on battery source for specified duration, after which the battery gets automatically cut-off, to facilitate quick recharge on the resumption of mains supply. Once the battery is fully charged, it automatically slides into trickle charge to constantly retain the charge and be ready for immediate use.

| TECHNICAL SPECIFICATIONS                                                     |                                                                                                            |
|------------------------------------------------------------------------------|------------------------------------------------------------------------------------------------------------|
| Confirms                                                                     | IS: 9583 - 1981.                                                                                           |
| Ingress Protection                                                           | IP -20.                                                                                                    |
| Housing                                                                      | Made up of C. R. C. A. Sheet steel – 24 S. W. G.                                                           |
| Paint & Colour                                                               | Epoxy polyester powder coating, White in colour.                                                           |
| Diffuser                                                                     | Clear acrylic diffuser.                                                                                    |
| Reflector                                                                    | White powder coated, C. R. C. A. Sheet steel – 24 S. W. G.                                                 |
| Lamp Holder                                                                  | Rotor holder suitable for (T – 12) FT – L,<br>White Polycarbonate/ABS with electrical grade brass contact. |
| Input (V)                                                                    | ~ 230 Volts, 50 Hz.                                                                                        |
| Lamp                                                                         | 1 x FT – L (T – 12) 40 Watts.                                                                              |
| Lamp make                                                                    | Osram, Philips,Surya                                                                                       |
| Mains Connector                                                              | 5 A, 250 Volts, Milky white Polycarbonate with electrical grade brass contacts.                            |
| Battery type                                                                 | S L A; rechargeable.                                                                                       |
| Duration                                                                     | 3 Hours back up; <u>+</u> 10%.                                                                             |
| Charging Type                                                                | Constant voltage charger.                                                                                  |
| Recharging Cycle                                                             | 10 to 12 hours recharging period.                                                                          |
| Mounting                                                                     | On wall/ceiling thru 2 Nos. of holes.                                                                      |
| Weight                                                                       | 5 Kg. Approx                                                                                               |
| Indications                                                                  | Red LED "ON" indicates charging.                                                                           |
| Application                                                                  | Domestic & commercial purpose, corridors of hotels, Battery rooms, staircases, underground parking.        |
| Additional Feature                                                           | Suitability to adopt one extra FT – L from two pin socket provided.                                        |
| Tolerance on overall dimensions is $\pm$ 5 m. m. unless otherwise specified. |                                                                                                            |
| Please Note: Other Input Voltage Is Also Available - Price On Request (POR). |                                                                                                            |