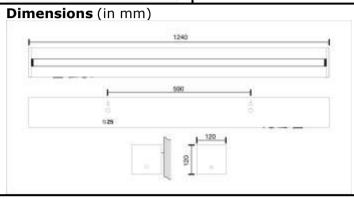

| TECHNICAL SPECIFICATIONS                                                     |                                                                                                            |
|------------------------------------------------------------------------------|------------------------------------------------------------------------------------------------------------|
| Confirms                                                                     | IS: 9583 - 1981.                                                                                           |
| Ingress Protection                                                           | IP -20.                                                                                                    |
| Housing                                                                      | Made up of C. R. C. A. Sheet steel – 24 S. W. G.                                                           |
| Paint & Colour                                                               | Epoxy polyester powder coating, White in colour.                                                           |
| Diffuser                                                                     | Clear acrylic diffuser.                                                                                    |
| Reflector                                                                    | White powder coated, C. R. C. A. Sheet steel – 24 S. W. G.                                                 |
| Lamp Holder                                                                  | Rotor holder suitable for (T – 12) FT – L,<br>White Polycarbonate/ABS with electrical grade brass contact. |
| Input (V)                                                                    | ~ 230 Volts, 50 Hz.                                                                                        |
| Lamp                                                                         | 1 x FT – L (T – 12) 40 Watts.                                                                              |
| Lamp make                                                                    | Osram, Philips,Surya                                                                                       |
| Mains Connector                                                              | 5 A, 250 Volts, Milky white Polycarbonate with electrical grade brass contacts.                            |
| Battery type                                                                 | S L A; rechargeable.                                                                                       |
| Duration                                                                     | 3 Hours back up; <u>+</u> 10%.                                                                             |
| Charging Type                                                                | Constant voltage charger.                                                                                  |
| Recharging Cycle                                                             | 10 to 12 hours recharging period.                                                                          |
| Mounting                                                                     | On wall/ceiling thru 2 Nos. of holes.                                                                      |
| Weight                                                                       | 5 Kg. Approx                                                                                               |
| Indications                                                                  | Red LED "ON" indicates charging.                                                                           |
| Application                                                                  | Domestic & commercial purpose, corridors of hotels, Battery rooms, staircases, underground parking.        |
| Additional Feature                                                           | Suitability to adopt one extra FT – L from two pin socket provided.                                        |
| Tolerance on overall dimensions is $\pm$ 5 m. m. unless otherwise specified. |                                                                                                            |
| Please Note: Other Input Voltage Is Also Available - Price On Request (POR). |                                                                                                            |