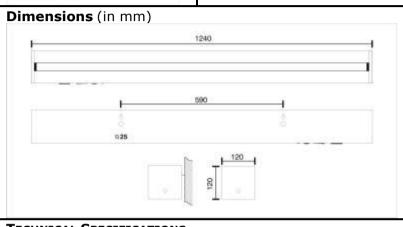

| TECHNICAL SPECIFICATIONS |                                                                                                            |  |  |  |  |
|--------------------------|------------------------------------------------------------------------------------------------------------|--|--|--|--|
| Confirms                 | IS: 9583 - 1981.                                                                                           |  |  |  |  |
| Ingress Protection       | IP - 20.                                                                                                   |  |  |  |  |
| Housing                  | Made up of C. R. C. A. Sheet steel – 24 S. W. G.                                                           |  |  |  |  |
| Paint & Colour           | Epoxy polyester powder coating, White in colour.                                                           |  |  |  |  |
| Diffuser                 | Clear acrylic diffuser.                                                                                    |  |  |  |  |
| Reflector                | White powder coated, C. R. C. A. Sheet steel – 24 S. W. G.                                                 |  |  |  |  |
| Lamp Holder              | Rotor holder suitable for (T – 12) FT – L,<br>White Polycarbonate/ABS with electrical grade brass contact. |  |  |  |  |
| Input (V)                | ~ 230 Volts, 50 Hz.                                                                                        |  |  |  |  |
| Lamp                     | 1 x FT - L (T - 12) 40 Watts.                                                                              |  |  |  |  |
| Lamp make                | Osram, Phiips, Surya                                                                                       |  |  |  |  |
| Mains Connector          | 5 A, 250 Volts, Milky white Polycarbonate with electrical grade brass contacts.                            |  |  |  |  |
| Battery type             | S L A; rechargeable,                                                                                       |  |  |  |  |
| Duration                 | 3 Hours back up; <u>+</u> 10%.                                                                             |  |  |  |  |
| Charging Type            | Constant voltage charger.                                                                                  |  |  |  |  |
| Recharging Cycle         | 10 to 12 hours recharging period.                                                                          |  |  |  |  |
| Mounting                 | On wall/ceiling thru 2 Nos. of holes.                                                                      |  |  |  |  |
| Weight                   | 6 Kg. Approx                                                                                               |  |  |  |  |
| Indications              | Red LED "ON" indicates charging.                                                                           |  |  |  |  |
| Application              | Domestic & commercial purpose, corridors of hotels, Battery rooms, staircases, underground parking.        |  |  |  |  |
| Tolerance on overall dim | nensions is <u>+</u> 5 m. m. unless otherwise specified.                                                   |  |  |  |  |
| Please Note: Other Inpu  | t Voltage Is Also Available – Price On Request (POR).                                                      |  |  |  |  |