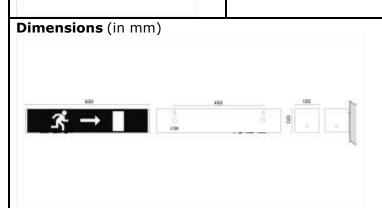

| TECHNICAL SPECIFICATIONS                                                       |                                                                                                                        | MONOGRAM OF PROLITE |
|--------------------------------------------------------------------------------|------------------------------------------------------------------------------------------------------------------------|---------------------|
| Confirms                                                                       | IS: 9583 - 1981.                                                                                                       |                     |
| Ingress Protection                                                             | IP - 20.                                                                                                               |                     |
| Housing                                                                        | Made up of C. R. C. A. Sheet steel – 22 S. W. G.                                                                       |                     |
| Paint & Colour                                                                 | Epoxy polyester powder coating, White in colour.                                                                       |                     |
| Diffuser cum message panel                                                     | 2 M. M. Milky acrylic diffuser with CAD Designed & cut vinyl pasted.                                                   |                     |
| Reflector                                                                      | White powder coated, C. R. C. A. Sheet steel – 22 S. W. G.                                                             |                     |
| Lamp Holder                                                                    | Base : G13, Rotor holder suitable for (T - 12) FT - L,<br>White Polycarbonate/ABS with electrical grade brass contact. |                     |
| Input (V)                                                                      | ~ 230 Volts, 50 Hz.                                                                                                    |                     |
| Lamp                                                                           | 1 x FT – L (T – 12) 18/20 Watts.                                                                                       |                     |
| Lamp make                                                                      | Osram, Philips, Surya                                                                                                  |                     |
| Mains Connector                                                                | 5 A, 250 Volts, Milky white Polycarbonate with electron contacts.                                                      | ctrical grade brass |
| Battery type                                                                   | S L A; rechargeable.                                                                                                   |                     |
| Duration                                                                       | 180 Minutes back up; <u>+</u> 10%.                                                                                     |                     |
| Charging Type                                                                  | Constant voltage charger.                                                                                              |                     |
| Recharging Cycle                                                               | 10 to 12 hours recharging period.                                                                                      |                     |
| Mounting                                                                       | On wall/ceiling thru 2 Nos. of holes.                                                                                  |                     |
| Weight (Kg)                                                                    | 4 Kg. Approx                                                                                                           |                     |
| Indications                                                                    | Red LED "ON" indicates charging.                                                                                       |                     |
| Application                                                                    | Domestic & commercial purpose, corridors of hotels, Battery rooms, staircases, underground parking.                    |                     |
| Additional Feature                                                             | Suitability to adopt one extra FT – L from two pin socket provided.                                                    |                     |
| Tolerance on overall dimensions is $\pm$ 5 m. m. unless otherwise specified.   |                                                                                                                        |                     |
| Please Note: Other Input Voltage Is Also Available – Price On Request (POR).   |                                                                                                                        |                     |
| Due to continuous development, specifications may change without prior notice. |                                                                                                                        |                     |