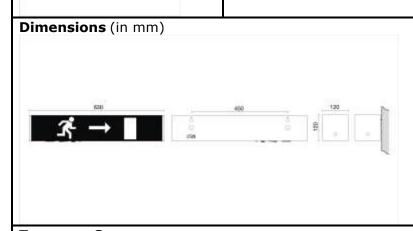

| TECHNICAL SPECIFICATIONS                                                       |                                                                                                                        | MONOGRAM OF PROLITE |
|--------------------------------------------------------------------------------|------------------------------------------------------------------------------------------------------------------------|---------------------|
| Confirms                                                                       | IS: 9583 - 1981.                                                                                                       |                     |
| Ingress Protection                                                             | IP - 20.                                                                                                               |                     |
| Housing                                                                        | Made up of C. R. C. A. Sheet steel – 22 S. W. G.                                                                       |                     |
| Paint & Colour                                                                 | Epoxy polyester powder coating, White in colour.                                                                       |                     |
| Diffuser cum message panel                                                     | 2 M. M. Milky acrylic diffuser with CAD Designed & cut vinyl pasted.                                                   |                     |
| Reflector                                                                      | White powder coated, C. R. C. A. Sheet steel – 22 S. W. G.                                                             |                     |
| Lamp Holder                                                                    | Base : G13, Rotor holder suitable for (T – 12) FT – L,<br>White Polycarbonate/ABS with electrical grade brass contact. |                     |
| Input (V)                                                                      | ~ 230 Volts, 50 Hz.                                                                                                    |                     |
| Lamp                                                                           | 1 x FT – L (T – 12) 18/20 Watts.                                                                                       |                     |
| Lamp make                                                                      | Osram, Philips, Surya                                                                                                  |                     |
| Mains Connector                                                                | 5 A, 250 Volts, Milky white Polycarbonate with electrical grade brass contacts.                                        |                     |
| Battery type                                                                   | S L A; rechargeable.                                                                                                   |                     |
| Duration                                                                       | 180 Minutes back up; <u>+</u> 10%.                                                                                     |                     |
| Charging Type                                                                  | Constant voltage charger.                                                                                              |                     |
| Recharging Cycle                                                               | 10 to 12 hours recharging period.                                                                                      |                     |
| Mounting                                                                       | On wall/ceiling thru 2 Nos. of holes.                                                                                  |                     |
| Weight (Kg)                                                                    | 4 Kg. Approx                                                                                                           |                     |
| Indications                                                                    | Red LED "ON" indicates charging.                                                                                       |                     |
| Application                                                                    | Domestic & commercial purpose, corridors of hotels, Battery rooms, staircases, underground parking.                    |                     |
| Tolerance on overall dimensions is $\pm$ 5 m. m. unless otherwise specified.   |                                                                                                                        |                     |
| Please Note: Other Input Voltage Is Also Available - Price On Request (POR).   |                                                                                                                        |                     |
| Due to continuous development, specifications may change without prior notice. |                                                                                                                        |                     |