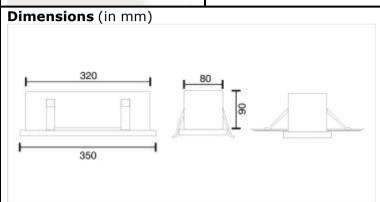

| TECHNICAL SPECIFICATIONS                                                     |                                                                                                     |
|------------------------------------------------------------------------------|-----------------------------------------------------------------------------------------------------|
| Confirms                                                                     | IS: 9583 - 1981.                                                                                    |
| Ingress Protection                                                           | IP - 20.                                                                                            |
| Housing                                                                      | Made up of C. R. C. A. Sheet steel – 22 S. W. G.                                                    |
| Paint & Colour                                                               | Epoxy polyester powder coating, White in colour.                                                    |
| Diffuser                                                                     | Clear Acrylic diffuser or loure                                                                     |
| Reflector                                                                    | White powder coated, C. R. C. A. Sheet steel – 22 S. W. G.                                          |
| Lamp Holder                                                                  | Push fit holder                                                                                     |
| Input (V)                                                                    | ~ 230 Volts, 50 Hz.                                                                                 |
| Lamp                                                                         | 1x18 Watts                                                                                          |
| Lamp make                                                                    | Osram, Philips, Surya.                                                                              |
| Mains Connector                                                              | 5 A, 250 Volts, Milky white Polycarbonate with electrical grade brass contacts.                     |
| Battery type                                                                 | Ni-Cd/Ni-Mh rechargeable.                                                                           |
| Duration                                                                     | 90 Minutes back up; <u>+</u> 10%.                                                                   |
| Charging Type                                                                | Constant Current charger.                                                                           |
| Recharging Cycle                                                             | 10 to 12 hours recharging period.                                                                   |
| Mounting                                                                     | Recessed Clamps                                                                                     |
| Indications                                                                  | Red LED "ON" indicates charging.                                                                    |
| Weight                                                                       | 2 Kg. Approx.                                                                                       |
| Application                                                                  | Domestic & commercial purpose, corridors of hotels, Battery rooms, staircases, underground parking. |
| Tolerance on overall dimensions is $\pm$ 5 m. m. unless otherwise specified. |                                                                                                     |
| Please Note: Other Input Voltage Is Also Available - Price On Request (POR). |                                                                                                     |