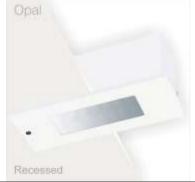

## Emergency Lighting Fixture: Item Code - PEL 1x18W NM Recessed Type Mounting: Wall/Ceiling, (Type - Non Maintained)

Automatically switches – **ON,** on mains power failure & provides illumination on battery source for specified duration, after which the battery gets automatically cut-off, to facilitate quick recharge on the resumption of mains supply. Once the battery is fully charged, it automatically slides into trickle charge to constantly retain the charge and be ready for immediate use.

| TECHNICAL SPECIFICATIONS                                                     |                                                                                                     |
|------------------------------------------------------------------------------|-----------------------------------------------------------------------------------------------------|
| Confirms                                                                     | IS: 9583 - 1981.                                                                                    |
| Ingress Protection                                                           | IP - 20.                                                                                            |
| Housing                                                                      | Made up of C. R. C. A. Sheet steel – 22 S. W. G.                                                    |
| Paint & Colour                                                               | Epoxy polyester powder coating, White in colour.                                                    |
| Diffuser                                                                     | Clear Acrylic diffuser or loure                                                                     |
| Reflector                                                                    | White powder coated, C. R. C. A. Sheet steel – 22 S. W. G.                                          |
| Lamp Holder                                                                  | Push fit holder                                                                                     |
| Input (V)                                                                    | ~ 230 Volts, 50 Hz.                                                                                 |
| Lamp                                                                         | 1x18 Watts                                                                                          |
| Lamp make                                                                    | Osram, Philips, Surya.                                                                              |
| Mains Connector                                                              | 5 A, 250 Volts, Milky white Polycarbonate with electrical grade brass contacts.                     |
| Battery type                                                                 | Ni-Cd/Ni-Mh rechargeable.                                                                           |
| Duration                                                                     | 90 Minutes back up; <u>+</u> 10%.                                                                   |
| Charging Type                                                                | Constant Current charger.                                                                           |
| Recharging Cycle                                                             | 10 to 12 hours recharging period.                                                                   |
| Mounting                                                                     | Recessed Clamps                                                                                     |
| Indications                                                                  | Red LED "ON" indicates charging.                                                                    |
| Weight                                                                       | 2 Kg. Approx.                                                                                       |
| Application                                                                  | Domestic & commercial purpose, corridors of hotels, Battery rooms, staircases, underground parking. |
| Tolerance on overall dimensions is $\pm$ 5 m. m. unless otherwise specified. |                                                                                                     |
| Please Note: Other Input Voltage Is Also Available - Price On Request (POR). |                                                                                                     |