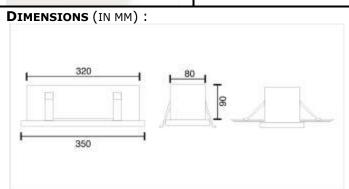

| TECHNICAL SPECIFICATIONS                                                     |                                                                                                     |
|------------------------------------------------------------------------------|-----------------------------------------------------------------------------------------------------|
| Confirms                                                                     | IS: 9583 - 1981.                                                                                    |
| Ingress Protection                                                           | IP - 20.                                                                                            |
| Housing                                                                      | Made up of C. R. C. A. Sheet steel – 22 S. W. G.                                                    |
| Paint & Colour                                                               | Epoxy polyester powder coating, White in colour.                                                    |
| Diffuser                                                                     | Opal/Louvre.                                                                                        |
| Reflector                                                                    | Electrochemically brightened, anodized aluminum reflector.                                          |
| Lamp Holder                                                                  | 4 pins, straight, Base: 2G7 White Polycarbonate/ABS with electrical grade brass contacts.           |
| Input (V)                                                                    | ~ 230 Volts, 50 Hz.                                                                                 |
| Lamp                                                                         | 1 x CF – L (PL – S) 11 Watts.                                                                       |
| Lamp make                                                                    | Osram, Philips, Surya                                                                               |
| Mains Connector                                                              | 5 A, 250 Volts, Milky white Polycarbonate with electrical grade brass contacts.                     |
| Battery type                                                                 | Ni-Mh/Ni-Cd, rechargeable.                                                                          |
| Duration                                                                     | 2 Hours back up; <u>+</u> 10%.                                                                      |
| Charging Type                                                                | Constant current charger.                                                                           |
| Recharging Cycle                                                             | 16 to 24 hours recharging period.                                                                   |
| Mounting                                                                     | Recessed mounting type.                                                                             |
| Weight (Kg)                                                                  | 2 Kg. Approx                                                                                        |
| Indications                                                                  | Red LED "ON" indicates charging.                                                                    |
| Application                                                                  | Domestic & commercial purpose, corridors of hotels, Battery rooms, staircases, underground parking. |
| Tolerance on overall dimensions is $\pm$ 5 m. m. unless otherwise specified. |                                                                                                     |
| Please Note: Other Input Voltage Is Also Available – Price On Request (POR). |                                                                                                     |