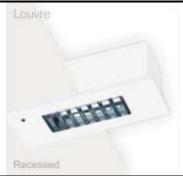

## Emergency Lighting Fixture: Item Code - PEL 111 M (RM) Mounting: Recess, (Type - Maintained)

Consist of single CF – L which provides illumination on normal mains power supply and the same lamp/s continues to provide illumination during mains failure on self contained battery source. **ON** resumption of mains supply, the lamp/s switches back to the mains automatically & simultaneously starts recharging the battery to the required level. **Maintained models provide uninterrupted illumination.** 

| TECHNICAL SPECIFICATIONS                                                     |                                                                                                     |
|------------------------------------------------------------------------------|-----------------------------------------------------------------------------------------------------|
| Confirms                                                                     | IS: 9583 - 1981.                                                                                    |
| Ingress Protection                                                           | IP - 20.                                                                                            |
| Housing                                                                      | Made up of C. R. C. A. Sheet steel – 22 S. W. G.                                                    |
| Paint & Colour                                                               | Epoxy polyester powder coating, White in colour.                                                    |
| Diffuser                                                                     | Opal/Louvre.                                                                                        |
| Reflector                                                                    | Electrochemically brightened, anodized aluminum reflector.                                          |
| Lamp Holder                                                                  | 4 pins, straight, Base: 2G7 White Polycarbonate/ABS with electrical grade brass contacts.           |
| Input (V)                                                                    | ~ 230 Volts, 50 Hz.                                                                                 |
| Lamp                                                                         | 1 x CF – L (PL – S) 11 Watts.                                                                       |
| Lamp make                                                                    | Osram, Philips, Surya                                                                               |
| Mains Connector                                                              | 5 A, 250 Volts, Milky white Polycarbonate with electrical grade brass contacts.                     |
| Battery type                                                                 | Ni-Mh/Ni-Cd, rechargeable.                                                                          |
| Duration                                                                     | 2 Hours back up; <u>+</u> 10%.                                                                      |
| Charging Type                                                                | Constant current charger.                                                                           |
| Recharging Cycle                                                             | 16 to 24 hours recharging period.                                                                   |
| Mounting                                                                     | Recessed mounting type.                                                                             |
| Weight (Kg)                                                                  | 2 Kg. Approx                                                                                        |
| Indications                                                                  | Red LED "ON" indicates charging.                                                                    |
| Application                                                                  | Domestic & commercial purpose, corridors of hotels, Battery rooms, staircases, underground parking. |
| Tolerance on overall dimensions is $\pm$ 5 m. m. unless otherwise specified. |                                                                                                     |
| Please Note: Other Input Voltage Is Also Available – Price On Request (POR). |                                                                                                     |