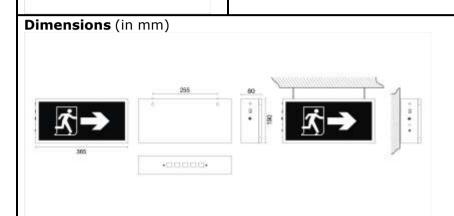

| TECHNICAL SPECIFICATIONS                                                       |                                                                                                     | MONOGRAM OF PROLITE |
|--------------------------------------------------------------------------------|-----------------------------------------------------------------------------------------------------|---------------------|
| Confirms                                                                       | IS: 9583 - 1981.                                                                                    |                     |
| Ingress Protection                                                             | IP - 20.                                                                                            |                     |
| Housing                                                                        | Made up of C. R. C. A. Sheet steel – 22 S. W. G.                                                    |                     |
| Paint & Colour                                                                 | Epoxy polyester powder coating, White in colour.                                                    |                     |
| Diffuser cum message panel                                                     | CAD Designed & cut vinyl on 2 M. M. thick milky acrylic.                                            |                     |
| Lamp Holder                                                                    | 4 pins, straight, Base: 2G7 White polycarbonate/ABS with electrical grade brass contacts.           |                     |
| Input (V)                                                                      | ~ 230 Volts, 50 Hz.                                                                                 |                     |
| Lamp                                                                           | 1 x CF – L 11 Watts.                                                                                |                     |
| Lamp make                                                                      | Osram, Philips, Surya                                                                               |                     |
| Mains Connector                                                                | 5 A, 250 Volts, Milky white Polycarbonate with electrical grade brass contacts.                     |                     |
| Battery Type                                                                   | SLA rechargeable.                                                                                   |                     |
| Duration                                                                       | 180 Minutes back up; <u>+</u> 10%.                                                                  |                     |
| Charging Type                                                                  | Constant voltage charger.                                                                           |                     |
| Recharging Cycle                                                               | 10 to 12 hours recharging period.                                                                   |                     |
| Weight (Kg)                                                                    | 1 Kg. Approx                                                                                        |                     |
| Indications                                                                    | Red LED "ON" indicates charging.                                                                    |                     |
| Application                                                                    | Domestic & commercial purpose, corridors of hotels, Battery rooms, staircases, underground parking. |                     |
| Tolerance on overall dimensions is $\pm$ 5 m. m. unless otherwise specified.   |                                                                                                     |                     |
| Please Note: Other Input Voltage Is Also Available – Price On Request (POR).   |                                                                                                     |                     |
| Due to continuous development, specifications may change without prior notice. |                                                                                                     |                     |