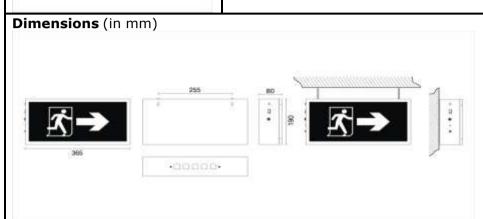

| TECHNICAL SPECIFICATIONS                                                       |                                                                                                     | MONOGRAM OF PROLITE |
|--------------------------------------------------------------------------------|-----------------------------------------------------------------------------------------------------|---------------------|
| Confirms                                                                       | IS: 9583 - 1981.                                                                                    |                     |
| Ingress Protection                                                             | IP - 20.                                                                                            |                     |
| Housing                                                                        | Made up of C. R. C. A. Sheet steel – 22 S. W. G.                                                    |                     |
| Paint & Colour                                                                 | Epoxy polyester powder coating, White in colour.                                                    |                     |
| Diffuser cum message panel                                                     | CAD Designed & cut vinyl on 2 M. M. thick milky acrylic.                                            |                     |
| Reflector                                                                      | White powder coated, C. R. C. A. Sheet steel – 22 S. W. G.                                          |                     |
| Lamp Holder                                                                    | 4 pins, straight, Base: 2G7 White polycarbonate/ABS with electrical grade brass contacts.           |                     |
| Input (V)                                                                      | ~ 230 Volts, 50 Hz.                                                                                 |                     |
| Lamp                                                                           | 1 x CF – L 11 Watts.                                                                                |                     |
| Lamp make                                                                      | Osram, Philips, Surya                                                                               |                     |
| Mains Connector                                                                | 5 A, 250 Volts, Milky white Polycarbonate with electrical grade brass contacts.                     |                     |
| Battery type                                                                   | S L A; rechargeable.                                                                                |                     |
| Duration                                                                       | 180 Minutes back up; <u>+</u> 10%.                                                                  |                     |
| Charging Type                                                                  | Constant voltage charger.                                                                           |                     |
| Recharging Cycle                                                               | 10 to 12 hours recharging period.                                                                   |                     |
| Mounting                                                                       | On wall thru 2 Nos. of holes.                                                                       |                     |
| Weight (Kg)                                                                    | 1 Kg. Approx                                                                                        |                     |
| Indications                                                                    | Red LED "ON" indicates charging.                                                                    |                     |
| Application                                                                    | Domestic & commercial purpose, corridors of hotels, Battery rooms, staircases, underground parking. |                     |
| Tolerance on overall dimensions is $\pm$ 5 m. m. unless otherwise specified.   |                                                                                                     |                     |
| Please Note: Other Input Voltage Is Also Available – Price On Request (POR).   |                                                                                                     |                     |
| Due to continuous development, specifications may change without prior notice. |                                                                                                     |                     |