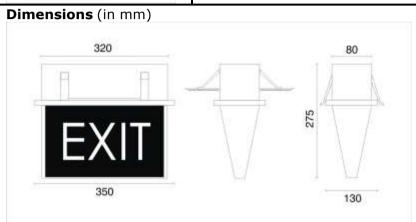

## Emergency Lighting Fixture: Item Code - PEL 111 - E/NM/V (RM) Mounting: Recess, (Type - Non Maintained)

Recessed Mounting Type, single CF - L which provides illumination on normal mains power supply and the same lamp continues to provide illumination during mains failure on self contained battery source. **ON** resumption of mains supply, the lamp switches back to the mains automatically & simultaneously starts recharging the battery to the required level.

| TECHNICAL SPECIFICATIONS                                                       |                                                                                                        | MONOGRAM OF PROLITE |
|--------------------------------------------------------------------------------|--------------------------------------------------------------------------------------------------------|---------------------|
| Confirms                                                                       | IS: 9583 - 1981.                                                                                       |                     |
| Ingress Protection                                                             | IP - 20.                                                                                               |                     |
| Housing                                                                        | Made up of C. R. C. A. Sheet steel – 22 S. W. G.                                                       |                     |
| Paint & Colour                                                                 | Epoxy polyester powder coating, White in colour.                                                       |                     |
| Message Panel                                                                  | V shaped, 2 M. M. milky acrylic with CAD Designed vinyl pasted on it.                                  |                     |
| Reflector                                                                      | White powder coated M. S., C. A. C. A – 22 S. W. G.                                                    |                     |
| Lamp Holder                                                                    | CF – L, 4 pins, straight – Base : 2G7<br>White Polycarbonate/ABS with electrical grade brass contacts. |                     |
| Input (V)                                                                      | ~ 230 Volts, 50 Hz.                                                                                    |                     |
| Lamp                                                                           | 1 x CF – L 11 Watts.                                                                                   |                     |
| Lamp make                                                                      | Osram, Philips, Surya                                                                                  |                     |
| Mains Connector                                                                | 5 A, 250 Volts, Milky white Polycarbonate with electrical grade brass                                  |                     |
|                                                                                | contacts.                                                                                              |                     |
| Battery type                                                                   | Ni-Mh/Ni-Cd, rechargeable.                                                                             |                     |
| Duration                                                                       | 120 Minutes back up; $\pm$ 10%.                                                                        |                     |
| Charging Type                                                                  | Constant current charger.                                                                              |                     |
| Recharging Cycle                                                               | 16 to 24 hours recharging period.                                                                      |                     |
| Mounting                                                                       | Recessed mounting type.                                                                                |                     |
| Weight (Kg)                                                                    | 1 Kg. Approx                                                                                           |                     |
| Application                                                                    | Domestic & commercial purpose, corridors of hote staircases, underground parking.                      | els, Battery rooms, |
| Tolerance on overall dimensions is $\pm$ 5 m. m. unless otherwise specified.   |                                                                                                        |                     |
| Please Note: Other Input Voltage Is Also Available – Price On Request (POR).   |                                                                                                        |                     |
| Due to continuous development, specifications may change without prior notice. |                                                                                                        |                     |