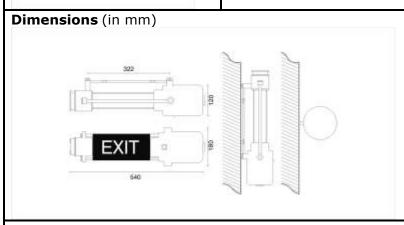

| TECHNICAL SPECIFICATIONS                                                       |                                                                                                                                | MONOGRAM OF PROLITE      |
|--------------------------------------------------------------------------------|--------------------------------------------------------------------------------------------------------------------------------|--------------------------|
| Confirms                                                                       | IS: 9583 - 1981.                                                                                                               |                          |
| Housing                                                                        | Cast aluminum, <b>CMRI</b> certified <b>FLAME PROOF</b> housing with heat resistant clear <b>BOROSIL GLASS</b> .               |                          |
| Ingress Protection                                                             | IP - 65.                                                                                                                       |                          |
| Paint & Colour                                                                 | Epoxy paint, Shade 631 of IS: 5.                                                                                               |                          |
| Diffuser cum<br>Message panel                                                  | A CAD Designed, vinyl pasted on curved 2 m. m. milky acrylic out side the heat resistant, clear <b>BOROSIL GLASS</b> diffuser. |                          |
| Lamp Holder                                                                    | 4 pins, straight, Base: 2G7 White polycarbonate/ABS with electrical grade brass contacts.                                      |                          |
| Input (V)                                                                      | ~ 230 Volts, 50 Hz.                                                                                                            |                          |
| Lamp                                                                           | 1 x CF – L (PL – S) 11 Watts : 4 Pins Straight, high lumens out put.                                                           |                          |
| Lamp make                                                                      | Osram, Philips, Surya                                                                                                          |                          |
| Mains Connector                                                                | 5 A, 250 Volts, Milky white Polycarbonate with electrical grade brass contacts.                                                |                          |
| Battery type                                                                   | Ni-Mh/Ni-Cd; rechargeable.                                                                                                     |                          |
| Duration                                                                       | 120 Minutes back up; <u>+</u> 10%.                                                                                             |                          |
| Charging Type                                                                  | Constant current charger.                                                                                                      |                          |
| Recharging Cycle                                                               | 16 to 24 hours recharging period.                                                                                              |                          |
| Mounting                                                                       | On wall thru bracket provided.                                                                                                 |                          |
| Weight (Kg)                                                                    | 5 Kg. Approx                                                                                                                   |                          |
| Application                                                                    | Industrial purpose, in chemical & hazardous industrial inflammable material is very casual.                                    | tries, where ignition of |
| Tolerance on overall dimensions is $\pm$ 5 m. m. unless otherwise specified.   |                                                                                                                                |                          |
| Please Note: Other Input Voltage Is Also Available – Price On Request (POR).   |                                                                                                                                |                          |
| Due to continuous development, specifications may change without prior notice. |                                                                                                                                |                          |