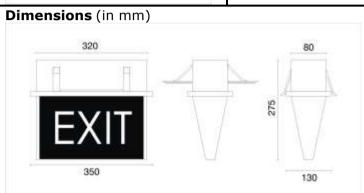

## Emergency Lighting Fixture: Item Code - PEL 111 - E/NE/V (RM) Mounting: Recess, (Type - Non Emergency)

Recessed Mounting Type, single CF - L which provides illumination on normal mains power supply only.

| TECHNICAL SPECIFICATIONS                                                       |                                                                                                        | MONOGRAM OF PROLITE |
|--------------------------------------------------------------------------------|--------------------------------------------------------------------------------------------------------|---------------------|
| Confirms                                                                       | IS: 9583 - 1981.                                                                                       |                     |
| Ingress Protection                                                             | IP - 20.                                                                                               |                     |
| Housing                                                                        | Made up of C. R. C. A. Sheet steel – 22 S. W. G.                                                       |                     |
| Paint & Colour                                                                 | Epoxy polyester powder coating, White in colour.                                                       |                     |
| Message Panel                                                                  | V shaped, 2 M. M. milky acrylic with CAD Designed vinyl pasted on it.                                  |                     |
| Reflector                                                                      | White powder coated M. S., C. A. C. A – 22 S. W. G.                                                    |                     |
| Lamp Holder                                                                    | CF – L, 2 pins, straight – Base : 2G7<br>White Polycarbonate/ABS with electrical grade brass contacts. |                     |
| Input (V)                                                                      | ~ 230 Volts, 50 Hz.                                                                                    |                     |
| Lamp                                                                           | 1 x CF – L 11 Watts.                                                                                   |                     |
| Lamp make                                                                      | Osram, Philips, Surya                                                                                  |                     |
| Mains Connector                                                                | 5 A, 250 Volts, Milky white Polycarbonate with electrical grade brass contacts.                        |                     |
| Mounting                                                                       | Recessed mounting type.                                                                                |                     |
| Weight (Kg)                                                                    | 1 Kg. Approx                                                                                           |                     |
| Application                                                                    | Domestic & commercial purpose, corridors of hotels, Battery rooms, staircases, underground parking.    |                     |
| Tolerance on overall dimensions is $\pm$ 5 m. m. unless otherwise specified.   |                                                                                                        |                     |
| Please Note: Other Input Voltage Is Also Available - Price On Request (POR).   |                                                                                                        |                     |
| Due to continuous development, specifications may change without prior notice. |                                                                                                        |                     |