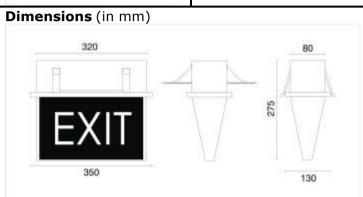

| TECHNICAL SPECIFICATIONS                                                       |                                                                                                        | MONOGRAM OF PROLITE |
|--------------------------------------------------------------------------------|--------------------------------------------------------------------------------------------------------|---------------------|
| Confirms                                                                       | IS: 9583 - 1981.                                                                                       |                     |
| Ingress Protection                                                             | IP - 20.                                                                                               |                     |
| Housing                                                                        | Made up of C. R. C. A. Sheet steel – 22 S. W. G.                                                       |                     |
| Paint & Colour                                                                 | Epoxy polyester powder coating, White in colour.                                                       |                     |
| Message Panel                                                                  | V shaped, 2 M. M. milky acrylic with CAD Designed vinyl pasted on it.                                  |                     |
| Reflector                                                                      | White powder coated M. S., C. A. C. A – 22 S. W. G.                                                    |                     |
| Lamp Holder                                                                    | CF – L, 4 pins, straight – Base : 2G7<br>White Polycarbonate/ABS with electrical grade brass contacts. |                     |
| Input (V)                                                                      | ~ 230 Volts, 50 Hz.                                                                                    |                     |
| Lamp                                                                           | 1 x CF – L 11 Watts.                                                                                   |                     |
| Lamp make                                                                      | Osram, Philips, Surya                                                                                  |                     |
| Mains Connector                                                                | 5 A, 250 Volts, Milky white Polycarbonate with electrical grade brass contacts.                        |                     |
| Battery type                                                                   | Ni-Mh/Ni-Cd, rechargeable.                                                                             |                     |
| Duration                                                                       | 120 Minutes back up; <u>+</u> 10%.                                                                     |                     |
| Charging Type                                                                  | Constant current charger.                                                                              |                     |
| Recharging Cycle                                                               | 16 to 24 hours recharging period.                                                                      |                     |
| Mounting                                                                       | Recessed mounting type.                                                                                |                     |
| Weight (Kg)                                                                    | 1 Kg. Approx                                                                                           |                     |
| Application                                                                    | Domestic & commercial purpose, corridors of hotels, Battery rooms, staircases, underground parking.    |                     |
| Tolerance on overall dimensions is $\pm$ 5 m. m. unless otherwise specified.   |                                                                                                        |                     |
| Please Note: Other Input Voltage Is Also Available – Price On Request (POR).   |                                                                                                        |                     |
| Due to continuous development, specifications may change without prior notice. |                                                                                                        |                     |