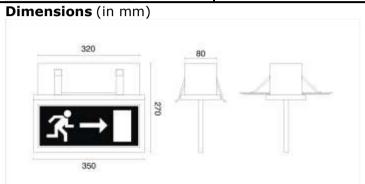

| TECHNICAL SPECIFICATIONS                                                       |                                                                                                        | MONOGRAM OF PROLITE |
|--------------------------------------------------------------------------------|--------------------------------------------------------------------------------------------------------|---------------------|
| Confirms                                                                       | IS: 9583 - 1981.                                                                                       |                     |
| Ingress<br>Protection                                                          | IP - 20.                                                                                               |                     |
| Housing                                                                        | Made up of C. R. C. A. Sheet steel – 22 S. W. G.                                                       |                     |
| Paint & Colour                                                                 | Epoxy polyester powder coating, White in colour.                                                       |                     |
| Message Panel                                                                  | 8 M. M. Clear acrylic with CAD Designed message.                                                       |                     |
| Reflector                                                                      | White powder coated M. S., C. A. C. A – 22 S. W. G.                                                    |                     |
| Lamp Holder                                                                    | CF – L, 4 pins, straight – Base : 2G7<br>White Polycarbonate/ABS with electrical grade brass contacts. |                     |
| Input (V)                                                                      | ~ 230 Volts, 50 Hz.                                                                                    |                     |
| Lamp                                                                           | 1 x 8 W T5 / 1 x 11 W CF – L.                                                                          |                     |
| Lamp make                                                                      | Osram, Philips, Surya                                                                                  |                     |
| Mains Connector                                                                | 5 A, 250 Volts, Milky white Polycarbonate with electrical grade brass contacts.                        |                     |
| Battery type                                                                   | Ni-Mh/Ni-Cd, rechargeable.                                                                             |                     |
| Duration                                                                       | 120 Minutes back up; <u>+</u> 10%.                                                                     |                     |
| Charging Type                                                                  | Constant current charger.                                                                              |                     |
| Recharging Cycle                                                               | 16 to 24 hours recharging period.                                                                      |                     |
| Mounting                                                                       | Recessed mounting type.                                                                                |                     |
| Weight (Kg)                                                                    | 2 Kg. Approx                                                                                           |                     |
| Indications                                                                    | Red LED "ON" indicates charging.                                                                       |                     |
| Application                                                                    | Domestic & commercial purpose, corridors of hotels, Battery rooms, staircases, underground parking.    |                     |
| Tolerance on overall dimensions is $\pm$ 5 m. m. unless otherwise specified.   |                                                                                                        |                     |
| Please Note: Other Input Voltage Is Also Available - Price On Request (POR).   |                                                                                                        |                     |
| Due to continuous development, specifications may change without prior notice. |                                                                                                        |                     |