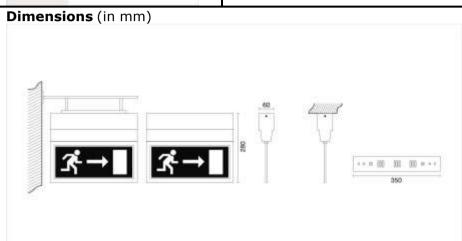

| TECHNICAL SPECIFICATIONS                                                     |                                                                                             | MONOGRAM OF PROLITE |
|------------------------------------------------------------------------------|---------------------------------------------------------------------------------------------|---------------------|
| Confirms                                                                     | IS: 9583 - 1981.                                                                            |                     |
| Ingress Protection                                                           | IP - 20.                                                                                    |                     |
| Housing                                                                      | Made up of C. R. C. A. Sheet steel – 22 S. W. G.                                            |                     |
| Paint & Colour                                                               | Epoxy polyester powder coating, White in colour.                                            |                     |
| Message Panel                                                                | 8 M. M. Clear acrylic with CAD Designed message.                                            |                     |
| Reflector                                                                    | White powder coated M. S., C. A. C. A – 22 S. W. (                                          | G.                  |
| Lamp Holder                                                                  | CF – L, 4 pins, straight – Base : 2G7<br>White Polycarbonate/ABS with electrical grade bras | ss contacts.        |
| Input (V)                                                                    | ~ 230 Volts, 50 Hz.                                                                         |                     |
| Lamp                                                                         | 1 x 8 W T5 / 1 x 11 W CF – L.                                                               |                     |
| Lamp make                                                                    | Osram, Philips, Surya                                                                       |                     |
| Mains Connector                                                              | 5 A, 250 Volts, Milky white Polycarbonate with electron contacts.                           | ctrical grade brass |
| Mounting                                                                     | Recessed mounting type.                                                                     |                     |
| Weight (Kg)                                                                  | 2 Kg. Approx                                                                                |                     |
| Application                                                                  | Domestic & commercial purpose, corridors of hotel staircases, underground parking.          | s, Battery rooms,   |
| Tolerance on overall dimensions is $\pm$ 5 m. m. unless otherwise specified. |                                                                                             |                     |
| Please Note: Other Input Voltage Is Also Available - Price On Request (POR). |                                                                                             |                     |