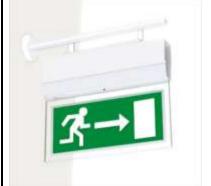

## Emergency Lighting Fixture: Item Code - PEL 108 E/NE (RM)

Mounting: Surface (Wall/Ceiling), (Type - Non Emergency)

Recessed Mounting Type, single FT – L/CF - L which provides illumination on normal mains power supply only.

Due to continuous development, specifications may change without prior notice.

OPTIONAL ATTACHMENTS ARE AVAILABLE FOR WALL/CEILING MOUNTING AS SHOWN IN THE PHOTOGRAPH AT AN EXTRA COST.

**FOR** 