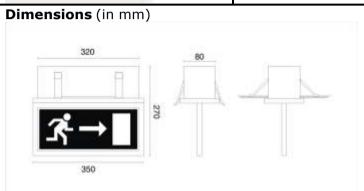

| TECHNICAL SPECIFICATIONS                                                       |                                                                                                        | MONOGRAM OF PROLITE |
|--------------------------------------------------------------------------------|--------------------------------------------------------------------------------------------------------|---------------------|
| Confirms                                                                       | IS: 9583 - 1981.                                                                                       |                     |
| Ingress Protection                                                             | IP - 20.                                                                                               |                     |
| Housing                                                                        | Made up of C. R. C. A. Sheet steel – 22 S. W. G.                                                       |                     |
| Paint & Colour                                                                 | Epoxy polyester powder coating, White in colour.                                                       |                     |
| Message Panel                                                                  | 8 M. M. Clear acrylic with CAD Designed message.                                                       |                     |
| Reflector                                                                      | White powder coated M. S., C. A. C. A – 22 S. W. G.                                                    |                     |
| Lamp Holder                                                                    | CF – L, 4 pins, straight – Base : 2G7<br>White Polycarbonate/ABS with electrical grade brass contacts. |                     |
| Input (V)                                                                      | ~ 230 Volts, 50 Hz.                                                                                    |                     |
| Lamp                                                                           | 1 x 8 W T5 / 1 x 11 W CF – L.                                                                          |                     |
| Lamp make                                                                      | Osram, Philips, Surya                                                                                  |                     |
| Mains Connector                                                                | 5 A, 250 Volts, Milky white Polycarbonate with electrical grade brass contacts.                        |                     |
| Battery type                                                                   | Ni-Mh/Ni-Cd, rechargeable.                                                                             |                     |
| Duration                                                                       | 2 Hours back up; <u>+</u> 10%.                                                                         |                     |
| Charging Type                                                                  | Constant current charger.                                                                              |                     |
| Recharging Cycle                                                               | 16 to 24 hours recharging period.                                                                      |                     |
| Mounting                                                                       | Recessed mounting type.                                                                                |                     |
| Weight (Kg)                                                                    | 2 Kg. Approx                                                                                           |                     |
| Indications                                                                    | Red LED "ON" indicates charging.                                                                       |                     |
| Application                                                                    | Domestic & commercial purpose, corridors of hotels, Battery rooms, staircases, underground parking.    |                     |
| Tolerance on overall dimensions is $\pm$ 5 m. m. unless otherwise specified.   |                                                                                                        |                     |
| Please Note: Other Input Voltage Is Also Available - Price On Request (POR).   |                                                                                                        |                     |
| Due to continuous development, specifications may change without prior notice. |                                                                                                        |                     |