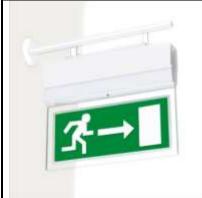

## Emergency Lighting Fixture: Item Code - PEL 108 E/M (SM) Mounting: Surface (Wall/Ceiling), (Type - Maintained)

Surface mounting Type, single FT – L/CF – L which provides illumination on normal mains power supply and the same lamp continues to provide illumination during mains failure on self contained battery source. **ON** resumption of mains supply, the lamp switches back to the mains automatically & simultaneously starts recharging the battery to the required level. **Maintained models provide uninterrupted illumination.** 

OPTIONAL ATTACHMENTS ARE AVAILABLE FOR WALL/CEILING MOUNTING AS SHOWN IN

FOR PROLITE AUTOGLO LIMITED

THE PHOTOGRAPH AT AN EXTRA COST.