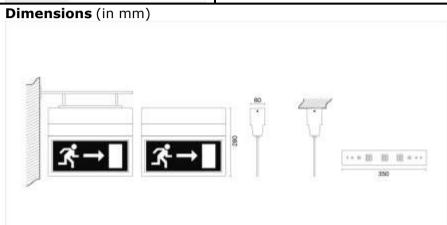

| TECHNICAL SPECIFICATIONS                                                     |                                                                                                        | MONOGRAM OF PROLITE |
|------------------------------------------------------------------------------|--------------------------------------------------------------------------------------------------------|---------------------|
| Confirms                                                                     | IS: 9583 - 1981.                                                                                       |                     |
| Ingress Protection                                                           | IP - 20.                                                                                               |                     |
| Housing                                                                      | Made up of C. R. C. A. Sheet steel – 22 S. W. G.                                                       |                     |
| Paint & Colour                                                               | Epoxy polyester powder coating, White in colour.                                                       |                     |
| Message Panel                                                                | 8 M. M. Clear acrylic with CAD Designed message.                                                       |                     |
| Reflector                                                                    | White powder coated M. S., C. R. C. A – 22 S. W. G.                                                    |                     |
| Lamp Holder                                                                  | CF – L, 4 pins, straight – Base : 2G7<br>White Polycarbonate/ABS with electrical grade brass contacts. |                     |
| Input (V)                                                                    | ~ 230 Volts, 50 Hz.                                                                                    |                     |
| Lamp                                                                         | 1 x 8 W T5 / 1 x 11 W CF - L.                                                                          |                     |
| Lamp make                                                                    | Osram, Philips, Surya                                                                                  |                     |
| Mains Connector                                                              | 5 A, 250 Volts, Milky white Polycarbonate with electrical grade brass contacts.                        |                     |
| Battery type                                                                 | Ni-Mh/Ni-Cd, rechargeable.                                                                             |                     |
| Duration                                                                     | 120 Minutes back up; <u>+</u> 10%.                                                                     |                     |
| Charging Type                                                                | Constant current charger.                                                                              |                     |
| Recharging Cycle                                                             | 16 to 24 hours recharging period.                                                                      |                     |
| Weight (Kg)                                                                  | 2 Kg. Approx                                                                                           |                     |
| Indications                                                                  | Red LED "ON" indicates charging.                                                                       |                     |
| Application                                                                  | Domestic & commercial purpose, corridors of hotels, Battery rooms, staircases, underground parking.    |                     |
| Tolerance on overall dimensions is $\pm$ 5 m. m. unless otherwise specified. |                                                                                                        |                     |
| Please Note: Other Input Voltage Is Also Available – Price On Request (POR). |                                                                                                        |                     |
| Due to continuous of                                                         | levelopment, specifications may change without price                                                   | or notice.          |
|                                                                              |                                                                                                        |                     |