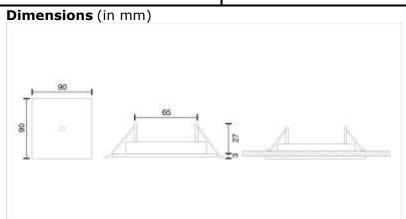

| TECHNICAL SPECIFICATIONS                                                     |                                                                                                  |
|------------------------------------------------------------------------------|--------------------------------------------------------------------------------------------------|
| Confirms                                                                     | IS: 9583 - 1981.                                                                                 |
| Ingress Protection                                                           | IP - 20.                                                                                         |
| Housing                                                                      | Aluminum anodized body.                                                                          |
| Diffser                                                                      | Polycarbonate Lens.                                                                              |
| Input (V)                                                                    | ~ 230 Volts, 50 Hz.                                                                              |
| LED                                                                          | 1 x 1 Watt LED.                                                                                  |
| LED Make                                                                     | Edison                                                                                           |
| Battery type                                                                 | Ni-CD/Ni-Mh rechargeable.                                                                        |
| Duration                                                                     | 180 minutes back up; <u>+</u> 10%.                                                               |
| Charging Type                                                                | Constant current charger.                                                                        |
| Recharging Cycle                                                             | 16 to 24 hours recharging period.                                                                |
| Mounting                                                                     | Recess Type.                                                                                     |
| Weight (Kg)                                                                  | 1Kg.                                                                                             |
| Indications                                                                  | Red LED "ON" indicates charging.                                                                 |
| Application                                                                  | For use in domestic & commercial premises, corridors of hotels, staircases, underground parking. |
| Tolerance on overall dimensions is $\pm$ 5 m. m. unless otherwise specified. |                                                                                                  |
| Please Note: Other Input Voltage Is Also Available - Price On Request (POR). |                                                                                                  |