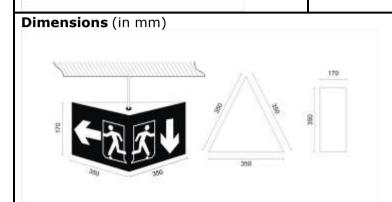

| TECHNICAL SPECIFICATIONS                                                       |                                                                                    | MONOGRAM OF PROLITE |
|--------------------------------------------------------------------------------|------------------------------------------------------------------------------------|---------------------|
| Confirms                                                                       | IS: 9583 - 1981.                                                                   |                     |
| Ingress Protection                                                             | IP - 20.                                                                           |                     |
| Housing                                                                        | Made up of C. R. C. A. Sheet steel – 22 S. W. G.                                   |                     |
| Paint & Colour                                                                 | Epoxy polyester powder coating, White in colour.                                   |                     |
| Diffuser cum message panel                                                     | CAD Designed & cut vinyl on 2 M. M. thick milky acrylic.                           |                     |
| Reflector                                                                      | White powder coated, C. R. C. A. Sheet steel – 22 S. W. G.                         |                     |
| Input (V)                                                                      | ~ 230 Volts, 50 Hz.                                                                |                     |
| LED                                                                            | Multiple LEDs.                                                                     |                     |
| LED make                                                                       | Yetda, Osram, Philips. Everlight.                                                  |                     |
| Mains Connector                                                                | 5 A, 250 Volts, Milky white Polycarbonate with electrical grade brass contacts.    |                     |
| Mounting                                                                       | On wall thru 2 Nos. of holes.                                                      |                     |
| Weight (Kg)                                                                    | 2 Kg. Approx                                                                       |                     |
| Application                                                                    | Domestic & commercial purpose, corridors of hotel staircases, underground parking. | ls, Battery rooms,  |
| Tolerance on overall dimensions is $\pm$ 5 m. m. unless otherwise specified.   |                                                                                    |                     |
| Please Note: Other Input Voltage Is Also Available - Price On Request (POR).   |                                                                                    |                     |
| Due to continuous development, specifications may change without prior notice. |                                                                                    |                     |