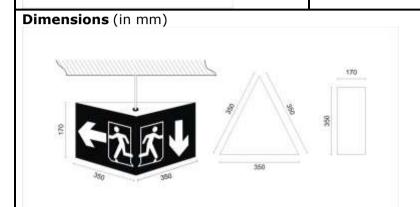

| TECHNICAL SPECIFICATIONS                                                       |                                                                                    | MONOGRAM OF PROLITE |
|--------------------------------------------------------------------------------|------------------------------------------------------------------------------------|---------------------|
| Confirms                                                                       | IS: 9583 - 1981.                                                                   |                     |
| Ingress Protection                                                             | IP - 20.                                                                           |                     |
| Housing                                                                        | Made up of C. R. C. A. Sheet steel – 22 S. W. G.                                   |                     |
| Paint & Colour                                                                 | Epoxy polyester powder coating, White in colour.                                   |                     |
| Diffuser cum<br>message panel                                                  | CAD Designed & cut vinyl on 2 M. M. thick milky acrylic.                           |                     |
| Reflector                                                                      | White powder coated, C. R. C. A. Sheet steel – 22 S. W. G.                         |                     |
| Input (V)                                                                      | ~ 230 Volts, 50 Hz.                                                                |                     |
| LED                                                                            | Multiple LEDs.                                                                     |                     |
| LED make                                                                       | Yetda, Osram, Philips. Everlight.                                                  |                     |
| Mains Connector                                                                | 5 A, 250 Volts, Milky white Polycarbonate with electrical grade brass contacts.    |                     |
| Battery type                                                                   | Ni-Cd / Ni-Mh; rechargeable.                                                       |                     |
| Duration                                                                       | 120 Minutes back up; $\pm$ 10%.                                                    |                     |
| Charging Type                                                                  | Constant current charger.                                                          |                     |
| Recharging Cycle                                                               | 16 to 24 hours recharging period.                                                  |                     |
| Mounting                                                                       | On wall thru 2 Nos. of holes.                                                      |                     |
| Weight (Kg)                                                                    | 2 Kg. Approx                                                                       |                     |
| Application                                                                    | Domestic & commercial purpose, corridors of hotel staircases, underground parking. | ls, Battery rooms,  |
| Tolerance on overall dimensions is $\pm$ 5 m. m. unless otherwise specified.   |                                                                                    |                     |
| Please Note: Other Input Voltage Is Also Available – Price On Request (POR).   |                                                                                    |                     |
| Due to continuous development, specifications may change without prior notice. |                                                                                    |                     |