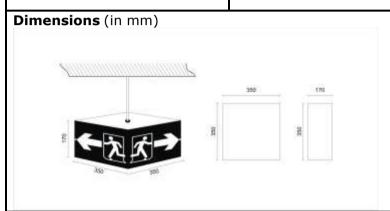

| TECHNICAL SPECIFICATIONS                                                       |                                                                                                     | MONOGRAM OF PROLITE |
|--------------------------------------------------------------------------------|-----------------------------------------------------------------------------------------------------|---------------------|
| Confirms                                                                       | IS: 9583 - 1981.                                                                                    |                     |
| Ingress Protection                                                             | IP - 20.                                                                                            |                     |
| Housing                                                                        | Made up of C. R. C. A. Sheet steel – 22 S. W. G.                                                    |                     |
| Paint & Colour                                                                 | Epoxy polyester powder coating, White in colour.                                                    |                     |
| Diffuser cum<br>message panel                                                  | CAD Designed & cut vinyl on 2 M. M. thick milky acrylic.                                            |                     |
| Reflector                                                                      | White powder coated, C. R. C. A. Sheet steel – 22 S. W. G.                                          |                     |
| Input (V)                                                                      | ~ 230 Volts, 50 Hz.                                                                                 |                     |
| LED                                                                            | Multiple LEDs.                                                                                      |                     |
| LED make                                                                       | Yetda, Osram, Philips. Everlight.                                                                   |                     |
| Mains Connector                                                                | 5 A, 250 Volts, Milky white Polycarbonate with electrical grade brass contacts.                     |                     |
| Mounting                                                                       | On wall thru 2 Nos. of holes.                                                                       |                     |
| Weight (Kg)                                                                    | 2 Kg. Approx                                                                                        |                     |
| Application                                                                    | Domestic & commercial purpose, corridors of hotels, Battery rooms, staircases, underground parking. |                     |
| Tolerance on overall dimensions is $\pm$ 5 m. m. unless otherwise specified.   |                                                                                                     |                     |
| Please Note: Other Input Voltage Is Also Available - Price On Request (POR).   |                                                                                                     |                     |
| Due to continuous development, specifications may change without prior notice. |                                                                                                     |                     |