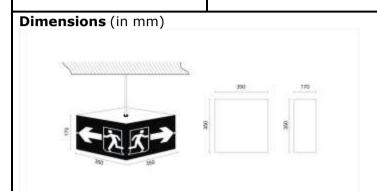

| TECHNICAL SPECIFICATIONS                                                       |                                                                                    | MONOGRAM OF PROLITE |
|--------------------------------------------------------------------------------|------------------------------------------------------------------------------------|---------------------|
| Confirms                                                                       | IS: 9583 - 1981.                                                                   |                     |
| Ingress Protection                                                             | IP - 20.                                                                           |                     |
| Housing                                                                        | Made up of C. R. C. A. Sheet steel – 22 S. W. G.                                   |                     |
| Paint & Colour                                                                 | Epoxy polyester powder coating, White in colour.                                   |                     |
| Diffuser cum message panel                                                     | CAD Designed & cut vinyl on 2 M. M. thick milky acrylic.                           |                     |
| Reflector                                                                      | White powder coated, C. R. C. A. Sheet steel – 22 S. W. G.                         |                     |
| Input (V)                                                                      | ~ 230 Volts, 50 Hz.                                                                |                     |
| LED                                                                            | Multiple LEDs.                                                                     |                     |
| LED make                                                                       | Yetda, Osram, Philips. Everlight.                                                  |                     |
| Mains Connector                                                                | 5 A, 250 Volts, Milky white Polycarbonate with electrical grade brass contacts.    |                     |
| Battery type                                                                   | Ni-Cd / Ni-Mh; rechargeable.                                                       |                     |
| Duration                                                                       | 120 Minutes back up; <u>+</u> 10%.                                                 |                     |
| Charging Type                                                                  | Constant current charger.                                                          |                     |
| Recharging Cycle                                                               | 16 to 24 hours recharging period.                                                  |                     |
| Mounting                                                                       | On wall thru 2 Nos. of holes.                                                      |                     |
| Weight (Kg)                                                                    | 2 Kg. Approx                                                                       |                     |
| Application                                                                    | Domestic & commercial purpose, corridors of hotel staircases, underground parking. | s, Battery rooms,   |
| Tolerance on overall dimensions is $\pm$ 5 m. m. unless otherwise specified.   |                                                                                    |                     |
| Please Note: Other Input Voltage Is Also Available - Price On Request (POR).   |                                                                                    |                     |
| Due to continuous development, specifications may change without prior notice. |                                                                                    |                     |