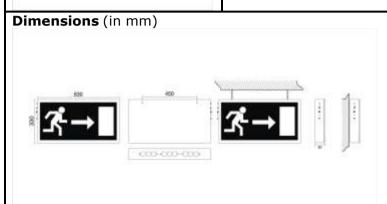

| TECHNICAL SPECIFICATIONS                                                       |                                                                                                     | MONOGRAM OF PROLITE |
|--------------------------------------------------------------------------------|-----------------------------------------------------------------------------------------------------|---------------------|
| Confirms                                                                       | IS: 9583 - 1981.                                                                                    |                     |
| Ingress Protection                                                             | IP - 20.                                                                                            |                     |
| Housing                                                                        | Made up of C. R. C. A. Sheet steel – 22 S. W. G.                                                    |                     |
| Paint & Colour                                                                 | Epoxy polyester powder coating, White in colour.                                                    |                     |
| Diffuser cum<br>message panel                                                  | CAD Designed & cut vinyl on 2 M. M. thick milky acrylic.                                            |                     |
| Reflector                                                                      | White powder coated, C. R. C. A. Sheet steel – 22 S. W. G.                                          |                     |
| Input (V)                                                                      | ~ 230 Volts, 50 Hz.                                                                                 |                     |
| LED                                                                            | Multiple LEDs.                                                                                      |                     |
| LED make                                                                       | Yetda, Osram, Philips. Everlight.                                                                   |                     |
| Mains Connector                                                                | 5 A, 250 Volts, Milky white Polycarbonate with electrical grade brass contacts.                     |                     |
| Battery type                                                                   | Ni-Cd / Ni-Mh; rechargeable.                                                                        |                     |
| Duration                                                                       | 180 Minutes back up; $\pm$ 10%.                                                                     |                     |
| Charging Type                                                                  | Constant current charger.                                                                           |                     |
| Recharging Cycle                                                               | 16 to 24 hours recharging period.                                                                   |                     |
| Mounting                                                                       | On wall thru 2 Nos. of holes.                                                                       |                     |
| Weight (Kg)                                                                    | 2 Kg. Approx                                                                                        |                     |
| Application                                                                    | Domestic & commercial purpose, corridors of hotels, Battery rooms, staircases, underground parking. |                     |
| Tolerance on overal                                                            | I dimensions is <u>+</u> 5 m. m. unless otherwise specifie                                          | d.                  |
| Please Note: Other Input Voltage Is Also Available - Price On Request (POR).   |                                                                                                     |                     |
| Due to continuous development, specifications may change without prior notice. |                                                                                                     |                     |