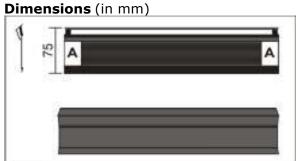

| TECHNICAL SPECIFICATIONS                                                       |                                                                                                                                   |
|--------------------------------------------------------------------------------|-----------------------------------------------------------------------------------------------------------------------------------|
| Confirms                                                                       | IS: 9583 - 1981.                                                                                                                  |
| Ingress Protection                                                             | IP - 20.                                                                                                                          |
| Housing                                                                        | Made up well defined extruded aluminum alloy provided with anti skid narrow ribbed high density rubber extrusion.                 |
| Paint & Colour                                                                 | Epoxy polyester powder coating, <b>BLACK</b> in colour.                                                                           |
| Diffuser                                                                       | Well grooved acrylic rod to provide eye soothing uniform low glow to not to disturb the audience during the show in the darkness. |
| Input (V)                                                                      | 12 Volts, D. C.                                                                                                                   |
| LED                                                                            | Multiple LEDs.                                                                                                                    |
| Mounting                                                                       | On the edge of the step thru 2/4 Nos. of holes.                                                                                   |
| Application                                                                    | Commercial purpose, staircase of hotels, auditorium, dark corridors, underground parking.                                         |
| Tolerance on overall dimensions is $\pm$ 5 m. m. unless otherwise specified.   |                                                                                                                                   |
| Please Note: Other Input Voltage Is Also Available – Price On Request (POR).   |                                                                                                                                   |
| Due to continuous development, specifications may change without prior notice. |                                                                                                                                   |