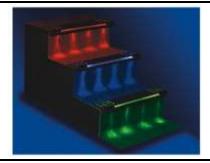

## PEL LED Step Light Auditorium Series, Mounting : Floor Edge, (Type – Non Emergency)

A step edge mounting fitting, continuously remains  $\mathbf{ON}$ , on mains power supply through a S. M. P. S., also provides illumination on step's inner edge.

| TECHNICAL SPECIFICATIONS                                                       |                                                                                                                                   |
|--------------------------------------------------------------------------------|-----------------------------------------------------------------------------------------------------------------------------------|
| Confirms                                                                       | IS: 9583 - 1981.                                                                                                                  |
| Ingress Protection                                                             | IP - 20.                                                                                                                          |
| Housing                                                                        | Made up well defined extruded aluminum alloy provided with anti skid narrow ribbed high density rubber extrusion.                 |
| Paint & Colour                                                                 | Epoxy polyester powder coating, <b>BLACK</b> in colour.                                                                           |
| Diffuser                                                                       | Well grooved acrylic rod to provide eye soothing uniform low glow to not to disturb the audience during the show in the darkness. |
| Input (V)                                                                      | 12 Volts, D. C.                                                                                                                   |
| LED                                                                            | Multiple LEDs.                                                                                                                    |
| Mounting                                                                       | On the edge of the step thru 2/4 Nos. of holes.                                                                                   |
| Application                                                                    | Commercial purpose, staircase of hotels, auditorium, dark corridors, underground parking.                                         |
| Tolerance on overall dimensions is $\pm$ 5 m. m. unless otherwise specified.   |                                                                                                                                   |
| Please Note: Other Input Voltage Is Also Available – Price On Request (POR).   |                                                                                                                                   |
| Due to continuous development, specifications may change without prior notice. |                                                                                                                                   |