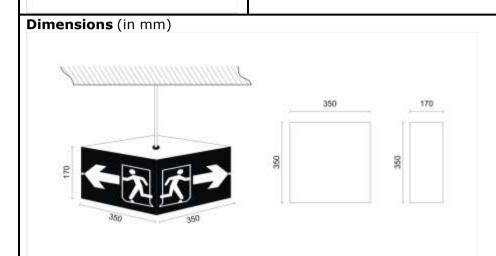

## Emergency Lighting Fixture: Item Code - PEL 118 E/NE (Q) Mounting: Wall, (Type - Non - Emergency)



A wall mounting fitting, consist of single FT – L which provides illumination on normal mains power supply and the same lamp/s continues to provide illumination during mains failure on self contained battery source. **ON** resumption of mains supply, the lamp/s switches back to the mains automatically & simultaneously starts recharging the battery to the required level. **Non- Emergency models provide uninterrupted illumination.** 



| TECHNICAL SPECIFICATIONS                                                       |                                                                                                    | MONOGRAM OF PROLITE   |
|--------------------------------------------------------------------------------|----------------------------------------------------------------------------------------------------|-----------------------|
| Confirms                                                                       | IS: 9583 - 1981.                                                                                   |                       |
| Ingress Protection                                                             | IP - 20.