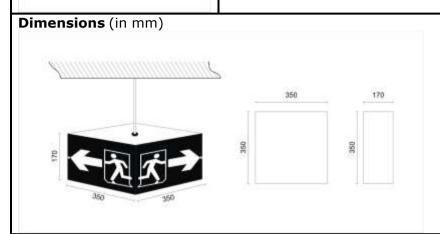

| TECHNICAL SPECIFICATIONS                                                       |                                                                                                                | MONOGRAM OF PROLITE |
|--------------------------------------------------------------------------------|----------------------------------------------------------------------------------------------------------------|---------------------|
| Confirms                                                                       | IS: 9583 - 1981.                                                                                               |                     |
| Ingress Protection                                                             | IP - 20.                                                                                                       |                     |
| Housing                                                                        | Made up of C. R. C. A. Sheet steel – 22 S. W. G.                                                               |                     |
| Paint & Colour                                                                 | Epoxy polyester powder coating, White in colour.                                                               |                     |
| Diffuser cum<br>Message Panel                                                  | CAD Designed & cut vinyl on 2 M. M. thick milky acrylic/polycarbonate.                                         |                     |
| Lamp Holder                                                                    | CF – L,<br>White polycarbonate/ABS with electrical grade brass contacts.                                       |                     |
| Input (V)                                                                      | ~ 230 Volts, 50 Hz.                                                                                            |                     |
| Lamp                                                                           | 1 x CF – L 18 Watts.                                                                                           |                     |
| Lamp make                                                                      | Osram, Philips, Surya.                                                                                         |                     |
| Mains Connector                                                                | 5 A, 250 Volts, Milky white Polycarbonate with electrical grade brass contacts.                                |                     |
| Battery Type                                                                   | SLA rechargeable.                                                                                              |                     |
| Duration                                                                       | 120 Minutes back up; <u>+</u> 10%.                                                                             |                     |
| Charging Type                                                                  | Constant voltage charger.                                                                                      |                     |
| Recharging Cycle                                                               | 10 to 12 hours recharging period.                                                                              |                     |
| Mounting                                                                       | Wall fixing with 2 Nos. of holes.                                                                              |                     |
| Weight (Kg)                                                                    | 2 kg. Approx                                                                                                   |                     |
| Indications                                                                    | Red LED "ON" indicates charging.                                                                               |                     |
| Application                                                                    | Large area domestic & commercial purpose, corridors of hotels, Battery rooms, staircases, underground parking. |                     |
| Tolerance on overall dimensions is $\pm$ 5 m. m. unless otherwise specified.   |                                                                                                                |                     |
| Please Note: Other Input Voltage Is Also Available – Price On Request (POR).   |                                                                                                                |                     |
| Due to continuous development, specifications may change without prior notice. |                                                                                                                |                     |