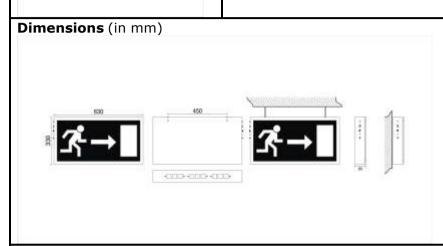

| TECHNICAL SPECIFICATIONS                                                       |                                                                                                    | MONOGRAM OF PROLITE   |
|--------------------------------------------------------------------------------|----------------------------------------------------------------------------------------------------|-----------------------|
| Confirms                                                                       | IS: 9583 - 1981.                                                                                   |                       |
| Ingress Protection                                                             | IP - 20.                                                                                           |                       |
| Housing                                                                        | Made up of C. R. C. A. Sheet steel – 22 S. W. G.                                                   |                       |
| Paint & Colour                                                                 | Epoxy polyester powder coating, White in colour.                                                   |                       |
| Diffuser cum<br>Message Panel                                                  | CAD Designed & cut vinyl on 2 M. M. thick milky acrylic/polycarbonate.                             |                       |
| Lamp Holder                                                                    | FT – L, T 8: 18 Watts – Base G 13<br>White polycarbonate/ABS with electrical grade brass contacts. |                       |
| Input (V)                                                                      | ~ 230 Volts, 50 Hz.                                                                                |                       |
| Lamp                                                                           | 1 x FT – L 18 Watts.                                                                               |                       |
| Lamp make                                                                      | Osram, Philips, Surya.                                                                             |                       |
| Mains Connector                                                                | 5 A, 250 Volts, Milky white Polycarbonate with electrical grade brass contacts.                    |                       |
| Battery Type                                                                   | SLA rechargeable.                                                                                  |                       |
| Duration                                                                       | 120 Minutes back up; <u>+</u> 10%.                                                                 |                       |
| Charging Type                                                                  | Constant voltage charger.                                                                          |                       |
| Recharging Cycle                                                               | 10 to 12 hours recharging period.                                                                  |                       |
| Mounting                                                                       | Wall fixing with 2 Nos. of holes.                                                                  |                       |
| Weight (Kg)                                                                    | 2 kg. Approx                                                                                       |                       |
| Indications                                                                    | Red LED "ON" indicates charging.                                                                   |                       |
| Application                                                                    | Large area domestic & commercial purpose, corrido rooms, staircases, underground parking.          | rs of hotels, Battery |
| Tolerance on overall dimensions is $\pm$ 5 m. m. unless otherwise specified.   |                                                                                                    |                       |
| Please Note: Other Input Voltage Is Also Available - Price On Request (POR).   |                                                                                                    |                       |
| Due to continuous development, specifications may change without prior notice. |                                                                                                    |                       |