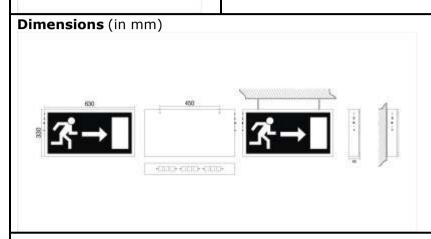

| TECHNICAL SPECIFICATIONS                                                       |                                                                                                                | MONOGRAM OF PROLITE |
|--------------------------------------------------------------------------------|----------------------------------------------------------------------------------------------------------------|---------------------|
| Confirms                                                                       | IS: 9583 - 1981.                                                                                               |                     |
| Ingress Protection                                                             | IP - 20.                                                                                                       |                     |
| Housing                                                                        | Made up of C. R. C. A. Sheet steel – 22 S. W. G.                                                               |                     |
| Paint & Colour                                                                 | Epoxy polyester powder coating, White in colour.                                                               |                     |
| Diffuser cum Message<br>Panel                                                  | CAD Designed & cut vinyl on 2 M. M. thick milky acrylic/polycarbonate.                                         |                     |
| Lamp Holder                                                                    | FT - L, T 8: 18 Watts - Base G 13<br>White polycarbonate/ABS with electrical grade brass contacts.             |                     |
| Input (V)                                                                      | ~ 230 Volts, 50 Hz.                                                                                            |                     |
| Lamp                                                                           | 1 x FT – L 18 Watts.                                                                                           |                     |
| Lamp make                                                                      | Osram, Philips, Surya.                                                                                         |                     |
| Mains Connector                                                                | 5 A, 250 Volts, Milky white Polycarbonate with electrical grade brass contacts.                                |                     |
| Battery Type                                                                   | SLA rechargeable.                                                                                              |                     |
| Duration                                                                       | 120 Minutes back up; <u>+</u> 10%.                                                                             |                     |
| Charging Type                                                                  | Constant voltage charger.                                                                                      |                     |
| Recharging Cycle                                                               | 10 to 12 hours recharging period.                                                                              |                     |
| Mounting                                                                       | Wall fixing with 2 Nos. of holes.                                                                              |                     |
| Weight (Kg)                                                                    | 2 kg. Approx                                                                                                   |                     |
| Indications                                                                    | Red LED "ON" indicates charging.                                                                               |                     |
| Application                                                                    | Large area domestic & commercial purpose, corridors of hotels, Battery rooms, staircases, underground parking. |                     |
| Tolerance on overall dimensions is $\pm$ 5 m. m. unless otherwise specified.   |                                                                                                                |                     |
| Please Note: Other Input Voltage Is Also Available – Price On Request (POR).   |                                                                                                                |                     |
| Due to continuous development, specifications may change without prior notice. |                                                                                                                |                     |