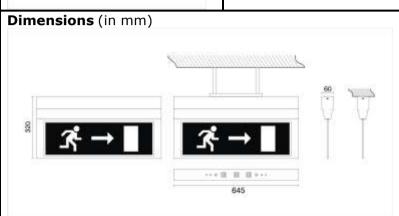

| TECHNICAL SPECIFICATIONS                                                     |                                                                                                    | MONOGRAM OF PROLITE |
|------------------------------------------------------------------------------|----------------------------------------------------------------------------------------------------|---------------------|
| Confirms                                                                     | IS: 9583 - 1981.                                                                                   |                     |
| Ingress Protection                                                           | IP - 20.                                                                                           |                     |
| Housing                                                                      | Made up of C. R. C. A. Sheet steel – 22 S. W. G.                                                   |                     |
| Paint & Colour                                                               | Epoxy polyester powder coating, White in colour.                                                   |                     |
| Message Panel                                                                | 8 M. M. Clear acrylic with CAD Designed message.                                                   |                     |
| Lamp Holder                                                                  | FT - L, T 8: 18 Watts - Base G 13<br>White Polycarbonate/ABS with electrical grade brass contacts. |                     |
| Input (V)                                                                    | ~ 230 Volts, 50 Hz.                                                                                |                     |
| Lamp                                                                         | 1 x FT – L 18 Watts.                                                                               |                     |
| Lamp make                                                                    | Osram, Philips, Surya                                                                              |                     |
| Mains Connector                                                              | 5 A, 250 Volts, Milky white Polycarbonate with electrical grade brass contacts.                    |                     |
| Battery type                                                                 | Ni-Mh/Ni-Cd, rechargeable.                                                                         |                     |
| Duration                                                                     | 120 Minutes back up; <u>+</u> 10%.                                                                 |                     |
| Charging Type                                                                | Constant current charger.                                                                          |                     |
| Recharging Cycle                                                             | 16 to 24 hours recharging period.                                                                  |                     |
| Mounting                                                                     | Wall/Ceiling                                                                                       |                     |
| Weight (Kg)                                                                  | 2 Kg, Approx                                                                                       |                     |
| Indications                                                                  | Red LED "ON" indicates charging.                                                                   |                     |
| Application                                                                  | Domestic & commercial purpose, corridors of hotel staircases, underground parking.                 | s, Battery rooms,   |
| Tolerance on overall dimensions is $\pm$ 5 m. m. unless otherwise specified. |                                                                                                    |                     |
| Please Note: Other Input Voltage Is Also Available - Price On Request (POR). |                                                                                                    |                     |
|                                                                              |                                                                                                    |                     |