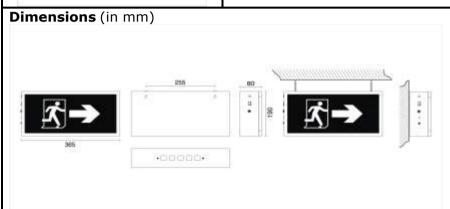

| TECHNICAL SPECIFICATIONS                                                       |                                                                                                     | MONOGRAM OF PROLITE |
|--------------------------------------------------------------------------------|-----------------------------------------------------------------------------------------------------|---------------------|
| Confirms                                                                       | IS: 9583 - 1981.                                                                                    |                     |
| Ingress Protection                                                             | IP - 20.                                                                                            |                     |
| Housing                                                                        | Made up of C. R. C. A. Sheet steel – 22 S. W. G.                                                    |                     |
| Paint & Colour                                                                 | Epoxy polyester powder coating, White in colour.                                                    |                     |
| Diffuser cum message panel                                                     | CAD Designed & cut vinyl on 2 M. M. thick milky acrylic.                                            |                     |
| Lamp Holder                                                                    | 4 pins, straight, Base: 2G7 White polycarbonate/ABS with electrical grade brass contacts.           |                     |
| Input (V)                                                                      | ~ 230 Volts, 50 Hz.                                                                                 |                     |
| Lamp                                                                           | 1 x CF – L 11 Watts.                                                                                |                     |
| Lamp make                                                                      | Osram, Philips, Surya                                                                               |                     |
| Mains Connector                                                                | 5 A, 250 Volts, Milky white Polycarbonate with electrical grade brass contacts.                     |                     |
| Battery Type                                                                   | SLA rechargeable.                                                                                   |                     |
| Duration                                                                       | 180 Minutes back up; <u>+</u> 10%.                                                                  |                     |
| Charging Type                                                                  | Constant voltage charger.                                                                           |                     |
| Recharging Cycle                                                               | 10 to 12 hours recharging period.                                                                   |                     |
| Weight (Kg)                                                                    | 1 Kg. Approx                                                                                        |                     |
| Indications                                                                    | Red LED "ON" indicates charging.                                                                    |                     |
| Application                                                                    | Domestic & commercial purpose, corridors of hotels, Battery rooms, staircases, underground parking. |                     |
| Tolerance on overall dimensions is $\pm$ 5 m. m. unless otherwise specified.   |                                                                                                     |                     |
| Please Note: Other Input Voltage Is Also Available – Price On Request (POR).   |                                                                                                     |                     |
| Due to continuous development, specifications may change without prior notice. |                                                                                                     |                     |