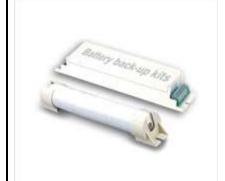

## Emergency LED Conversion Module Mounting: Can be complied with the existing fitting. (Type - Maintained/Non Maintained/Sustained)

A unique; innovative, power pack unit, suitable for all types of **LED** of varying wattages from 5 to 75 watts; working on LED Driver (*Driver to be an external part of the LED lamp*). Automatically switches – **ON**, on mains power failure & provides illumination on battery source for specified duration, after which the battery gets automatically cut-off, to facilitate quick recharge on the resumption of mains supply. Once the battery is fully charged, it automatically slides into trickle charge to constantly retain the charge and be ready for immediate use.