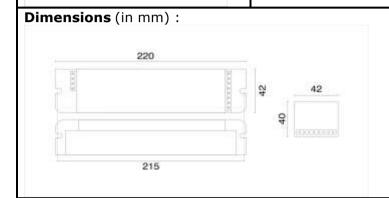

| TECHNICAL SPECIFICATIONS       |                                                                                                                                                              | MONOGRAM OF PROLITE                        |  |
|--------------------------------|--------------------------------------------------------------------------------------------------------------------------------------------------------------|--------------------------------------------|--|
| Confirms                       | IS: 9583 - 1981.                                                                                                                                             | •                                          |  |
| Ingress Protection             | IP - 20.                                                                                                                                                     |                                            |  |
| Housing                        | M. S., C. R. C. A. Housing of 22 S. W. G.                                                                                                                    |                                            |  |
| Paint & Colour                 | Epoxy polyester powder coating, White in colour.                                                                                                             |                                            |  |
| LED                            | Suits to any wattage of LED.                                                                                                                                 |                                            |  |
| Input (V)                      | ~ 230 Volts, 50 Hz.                                                                                                                                          |                                            |  |
| Mains Connector                | 5 A, 250 Volts, mounted on PCB, with electrical grade brass contacts.                                                                                        |                                            |  |
| Battery type                   | Ni-Mh/Ni-Cd Rechargeable.                                                                                                                                    |                                            |  |
| Duration                       | 60 Minutes back up; $\pm$ 10%. As per Client Requirements.                                                                                                   |                                            |  |
| Charging Type                  | Constant current charger.                                                                                                                                    | Constant current charger.                  |  |
| Recharging Cycle               | 16 to 24 hours recharging period                                                                                                                             | 16 to 24 hours recharging period.          |  |
| Mounting                       | Can be complied with the existing                                                                                                                            | Can be complied with the existing fitting. |  |
| Indications                    | Red LED "ON" indicates charging.                                                                                                                             |                                            |  |
| Application                    | Very useful when self contained Emergency Lighting is undesirable from an aesthetic point of view, such as office of high profile Chairperson/M. D./C. E. O. |                                            |  |
| Tolerance on overall dimension | s is $\pm$ 5 m. m. unless otherwise spec                                                                                                                     | cified.                                    |  |
| Please Note: Other Input Volta | ge Is Also Available – Price On Reque                                                                                                                        | est (POR).                                 |  |