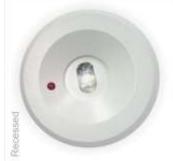

## Emergency Lighting Fixture: Item Code - PEL 1 watt LED NM/ RDL (CR) PA

Automatically switches - **ON**, on mains power failure & provides illumination on battery source for specified duration, after which the battery gets automatically cut-off, to facilitate guick recharge on the resumption of mains supply. Once the battery is fully charged, it automatically slides into trickle charge to constantly retain the charge and be ready for immediate use.

| TECHNICAL SPECIFICATIONS                                                     |                                                                                                                        |
|------------------------------------------------------------------------------|------------------------------------------------------------------------------------------------------------------------|
| Confirms                                                                     | IS: 9583 - 1981.                                                                                                       |
| Ingress Protection                                                           | IP - 20.                                                                                                               |
| Housing                                                                      | Aluminum anodized body.                                                                                                |
| Diffser                                                                      | Polycarbonate Lens.                                                                                                    |
| Input (V)                                                                    | ~ 230 Volts, 50 Hz.                                                                                                    |
| LED                                                                          | 1 x 1 Watt LED.                                                                                                        |
| LED Make                                                                     | Edison, Philips, Osram                                                                                                 |
| Battery type                                                                 | Ni-CD/Ni-Mh rechargeable.                                                                                              |
| Duration                                                                     | 180 minutes back up; <u>+</u> 10%.                                                                                     |
| Charging Type                                                                | Constant current charger.                                                                                              |
| Recharging Cycle                                                             | 16 to 24 hours recharging period.                                                                                      |
| Mounting                                                                     | Recess Type.                                                                                                           |
| Weight (Kg)                                                                  | 1Kg.                                                                                                                   |
| Indications                                                                  | Red LED "ON" indicates charging.                                                                                       |
| Application                                                                  | For use in domestic & <b>Passage Area</b> , commercial premises, corridors of hotels, staircases, underground parking. |
| Tolerance on overall dimensions is $\pm$ 5 m. m. unless otherwise specified. |                                                                                                                        |