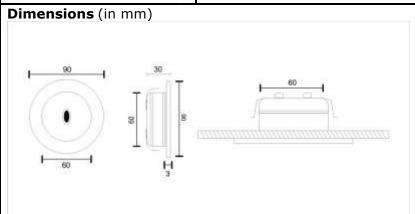

| TECHNICAL SPECIFICATIONS                                                     |                                                                                                                        |
|------------------------------------------------------------------------------|------------------------------------------------------------------------------------------------------------------------|
| Confirms                                                                     | IS: 9583 - 1981.                                                                                                       |
| Ingress Protection                                                           | IP - 20.                                                                                                               |
| Housing                                                                      | Aluminum anodized body.                                                                                                |
| Diffser                                                                      | Polycarbonate Lens.                                                                                                    |
| Input (V)                                                                    | ~ 230 Volts, 50 Hz.                                                                                                    |
| LED                                                                          | 1 x 1 Watt LED.                                                                                                        |
| LED Make                                                                     | Edison, Philips, Osram                                                                                                 |
| Battery type                                                                 | Ni-CD/Ni-Mh rechargeable.                                                                                              |
| Duration                                                                     | 180 minutes back up; <u>+</u> 10%.                                                                                     |
| Charging Type                                                                | Constant current charger.                                                                                              |
| Recharging Cycle                                                             | 16 to 24 hours recharging period.                                                                                      |
| Mounting                                                                     | Recess Type.                                                                                                           |
| Weight (Kg)                                                                  | 1Kg.                                                                                                                   |
| Indications                                                                  | Red LED "ON" indicates charging.                                                                                       |
| Application                                                                  | For use in domestic & <b>Passage Area</b> , commercial premises, corridors of hotels, staircases, underground parking. |
| Tolerance on overall dimensions is $\pm$ 5 m. m. unless otherwise specified. |                                                                                                                        |