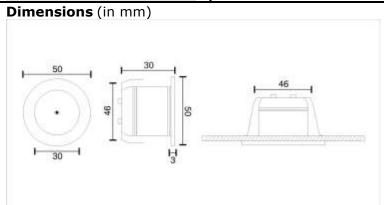

| TECHNICAL SPECIFICATIONS                                                       |                                                                                                  |
|--------------------------------------------------------------------------------|--------------------------------------------------------------------------------------------------|
| Confirms                                                                       | IS: 9583 - 1981.                                                                                 |
| Ingress Protection                                                             | IP - 20.                                                                                         |
| Housing                                                                        | Aluminum anodized body.                                                                          |
| Diffser                                                                        | Polycarbonate Lens.                                                                              |
| Input (V)                                                                      | ~ 230 Volts, 50 Hz.                                                                              |
| LED                                                                            | 1 x 10 Watt LEDs.                                                                                |
| LED Make                                                                       | Edison, Philips, Osram                                                                           |
| Battery type                                                                   | Ni-CD/Ni-Mh rechargeable.                                                                        |
| Duration                                                                       | 180 minutes back up; <u>+</u> 10%.                                                               |
| Charging Type                                                                  | Constant current charger.                                                                        |
| Recharging Cycle                                                               | 16 to 24 hours recharging period.                                                                |
| Mounting                                                                       | Recess Type.                                                                                     |
| Weight (Kg)                                                                    | 2Kg. Approx                                                                                      |
| Indications                                                                    | Red LED "ON" indicates charging.                                                                 |
| Application                                                                    | For use in domestic & commercial premises, corridors of hotels, staircases, underground parking. |
| Tolerance on overall dimensions is $\pm$ 5 m. m. unless otherwise specified.   |                                                                                                  |
| Please Note: Other Input Voltage Is Also Available – Price On Request (POR).   |                                                                                                  |
| Due to continuous development, specifications may change without prior notice. |                                                                                                  |