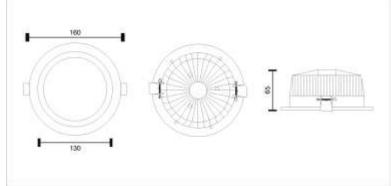

| TECHNICAL SPECIFICATIONS                                                       |                                                                                                  |
|--------------------------------------------------------------------------------|--------------------------------------------------------------------------------------------------|
| Confirms                                                                       | IS: 9583 - 1981.                                                                                 |
| Ingress Protection                                                             | IP - 20.                                                                                         |
| Housing                                                                        | White Powder Coating Aluminum body.                                                              |
| Diffser                                                                        | Polycarbonate Sheet.                                                                             |
| Input (V)                                                                      | ~ 230 Volts, 50 Hz.                                                                              |
| LED                                                                            | 18 Watt LEDs.                                                                                    |
| LED Make                                                                       | Edison, Philips, Osram                                                                           |
| Battery type                                                                   | Ni-CD/Ni-Mh rechargeable.                                                                        |
| Duration                                                                       | 180 minutes back up; <u>+</u> 10%.                                                               |
| Charging Type                                                                  | Constant current charger.                                                                        |
| Recharging Cycle                                                               | 16 to 24 hours recharging period.                                                                |
| Mounting                                                                       | Recess Type.                                                                                     |
| Weight (Kg)                                                                    | 2Kg. Approx                                                                                      |
| Indications                                                                    | Red LED "ON" indicates charging.                                                                 |
| Application                                                                    | For use in domestic & commercial premises, corridors of hotels, staircases, underground parking. |
| Tolerance on overall dimensions is $\pm$ 5 m. m. unless otherwise specified.   |                                                                                                  |
| Please Note: Other Input Voltage Is Also Available – Price On Request (POR).   |                                                                                                  |
| Due to continuous development, specifications may change without prior notice. |                                                                                                  |