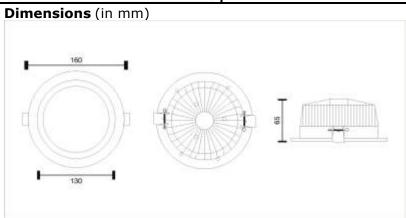

| TECHNICAL SPECIFICATIONS                                                     |                                                                                                  |
|------------------------------------------------------------------------------|--------------------------------------------------------------------------------------------------|
| Confirms                                                                     | IS: 9583 - 1981.                                                                                 |
| Ingress Protection                                                           | IP - 20.                                                                                         |
| Housing                                                                      | White Powder Coating Aluminum body.                                                              |
| Diffser                                                                      | Polycarbonate Sheet.                                                                             |
| Input (V)                                                                    | ~ 230 Volts, 50 Hz.                                                                              |
| LED                                                                          | 18 Watt LEDs.                                                                                    |
| LED Make                                                                     | Edison, Philips, Osram                                                                           |
| Battery type                                                                 | Ni-CD/Ni-Mh rechargeable.                                                                        |
| Duration                                                                     | 180 minutes back up; <u>+</u> 10%.                                                               |
| Charging Type                                                                | Constant current charger.                                                                        |
| Recharging Cycle                                                             | 16 to 24 hours recharging period.                                                                |
| Mounting                                                                     | Recess Type.                                                                                     |
| Weight (Kg)                                                                  | 2Kg. Approx                                                                                      |
| Indications                                                                  | Red LED "ON" indicates charging.                                                                 |
| Application                                                                  | For use in domestic & commercial premises, corridors of hotels, staircases, underground parking. |
| Tolerance on overall dimensions is $\pm$ 5 m. m. unless otherwise specified. |                                                                                                  |
| Please Note: Other Input Voltage Is Also Available - Price On Request (POR). |                                                                                                  |