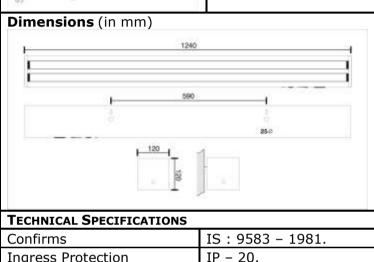

| TECHNICAL SPECIFICATIONS                                                     |                                                                                                            |  |  |  |
|------------------------------------------------------------------------------|------------------------------------------------------------------------------------------------------------|--|--|--|
| Confirms                                                                     | IS: 9583 - 1981.                                                                                           |  |  |  |
| Ingress Protection                                                           | IP - 20.                                                                                                   |  |  |  |
| Housing                                                                      | Made up of C. R. C. A. Sheet steel – 24 S. W. G.                                                           |  |  |  |
| Paint & Colour                                                               | Epoxy polyester powder coating, White in colour.                                                           |  |  |  |
| Diffuser                                                                     | Clear acrylic diffuser.                                                                                    |  |  |  |
| Reflector                                                                    | White powder coated, C. R. C. A. Sheet steel – 24 S. W. G.                                                 |  |  |  |
| Lamp Holder                                                                  | Rotor holder suitable for (T – 12) FT – L,<br>White Polycarbonate/ABS with electrical grade brass contact. |  |  |  |
| Input (V)                                                                    | ~ 230 Volts, 50 Hz.                                                                                        |  |  |  |
| Lamp                                                                         | 2 x FT - L (T - 12) 40 Watts.                                                                              |  |  |  |
| Lamp make                                                                    | Osram, Philips, Surya                                                                                      |  |  |  |
| Mains Connector                                                              | 5 A, 250 Volts, Milky white Polycarbonate with electrical grade brass contacts.                            |  |  |  |
| Battery type                                                                 | S L A; rechargeable.                                                                                       |  |  |  |
| Duration                                                                     | 3 Hours back up; <u>+</u> 10%.                                                                             |  |  |  |
| Charging Type                                                                | Constant voltage charger.                                                                                  |  |  |  |
| Recharging Cycle                                                             | 10 to 12 hours recharging period.                                                                          |  |  |  |
| Mounting                                                                     | On wall/ceiling thru 2 Nos. of holes.                                                                      |  |  |  |
| Weight (Kg)                                                                  | 6 Kg. Approx                                                                                               |  |  |  |
| Indications                                                                  | Red LED "ON" indicates charging.                                                                           |  |  |  |
| Application                                                                  | Domestic & commercial purpose, corridors of hotels, Battery rooms, staircases, underground parking.        |  |  |  |
| Tolerance on overall dimensions is $\pm$ 5 m. m. unless otherwise specified. |                                                                                                            |  |  |  |
| Please Note: Other Input V                                                   | oltage Is Also Available – Price On Request (POR).                                                         |  |  |  |